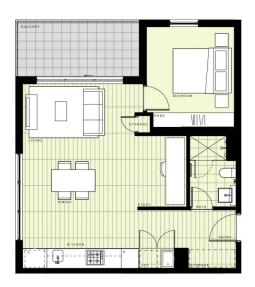

## **BUILDING A** LEVEL 5

APARTMENT A533 LOT 60 1 BEDROOM + STUDY INTERNAL AREA 51m<sup>3</sup> EXTERNAL AREA 7m<sup>3</sup> TOTAL 56m<sup>3</sup> 0 Jim 2m (N) 
2rt

Image: Control of the state of the