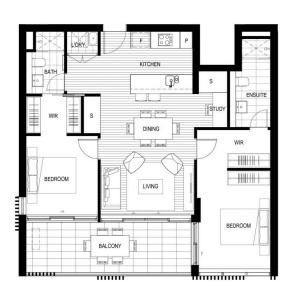

# **Features**

- Lv 5, 96sqm, southwest facing, covered balcony with garden
- Double-sided robes in Master with quality en-suite, access to the large balcony
- General bathroom with double doors access to the 2nd bedroom

# **David Lipman**

0409 663 535

david@morton.com.au

A510

**BUILDING A ⊢**12 **≜**2 **⊖**1

SMITHS PADDOCK

N (S)

THORNTONCENTRAL.COM.AU