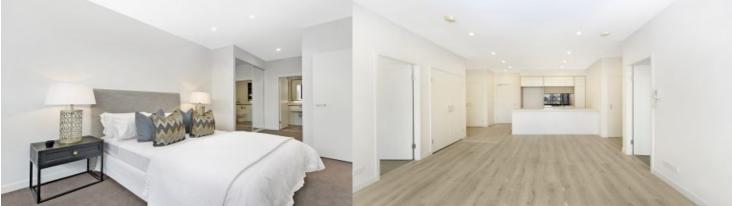

# **Features**

- Lv 5, 96sqm, southwest facing, covered balcony with garden
- Double-sided robes in Master with quality en-suite, access to the large balcony
- General bathroom with double doors access to the 2nd bedroom