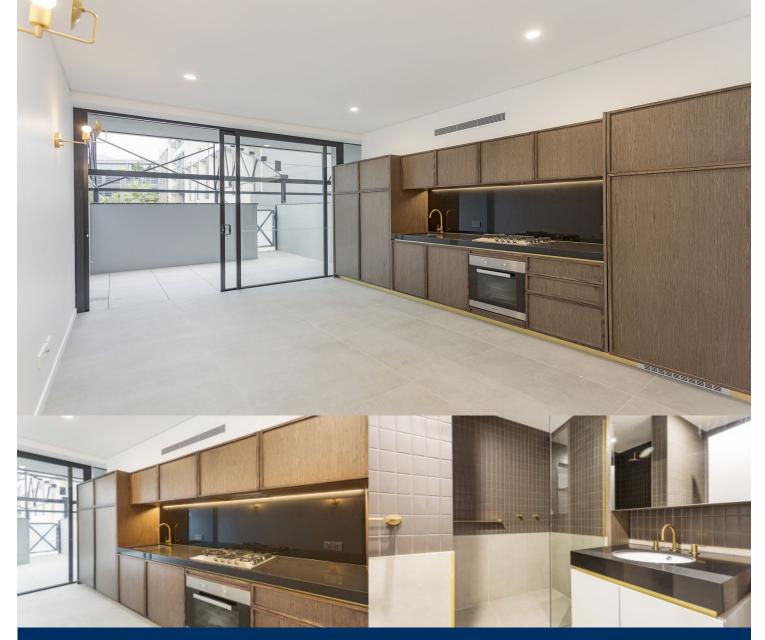

- Lot of internal storage
- Internal laundry with dryer
- Large modern kitchen with intergreted fridge; dishwasher and gas miele appliances
- Bespoke cabinetry throughout each kitchen, bathroom, and bedroom
- Seperate bedroom with adaptable sliding wall
- Huge exclusive courtyard, leading to communal garden
- Pet friendly