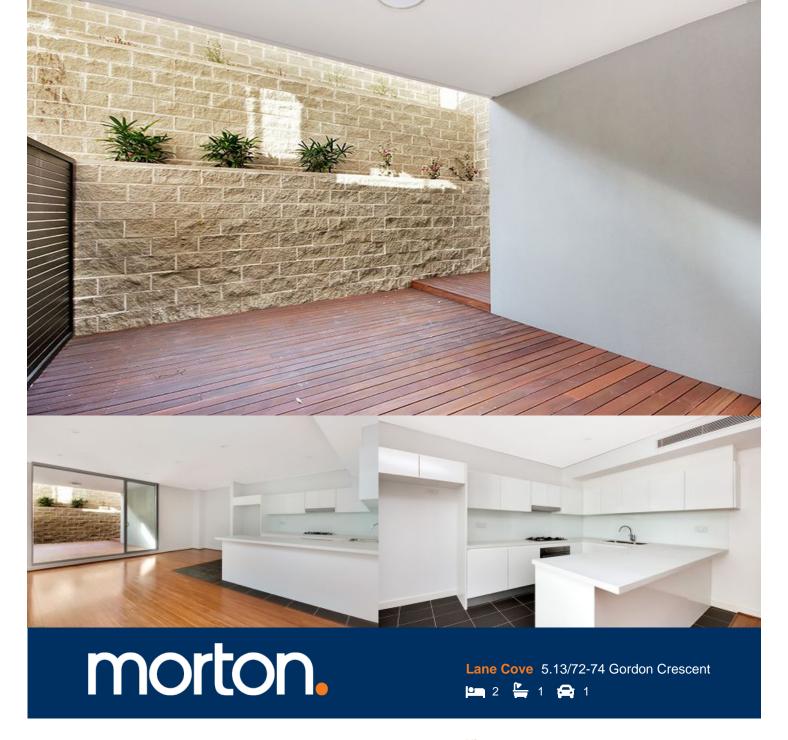

Be amongst the first to reside in the ideally located and much sort after Serene Apartments. This large two bedroom featuring high quality fixtures including Smeg gas kitchen appliances, Grohe tap ware, ducted zoned air conditioning and clever fluid layouts will be sure to suit professionals seeking a residence with unrivaled finishes in a convenient location.

- Large living/dining area with solid timber flooring
- Kitchen offers Smeg appliances, stone bench tops and glass splash back
- Ducted air conditioning, LED lighting throughout
- Security building with direct lift access to all apartments
- Secure car space and large private storage area included
- Unrivaled in location and position
- Two large bedrooms with built ins
- Gas bayonet on terrace