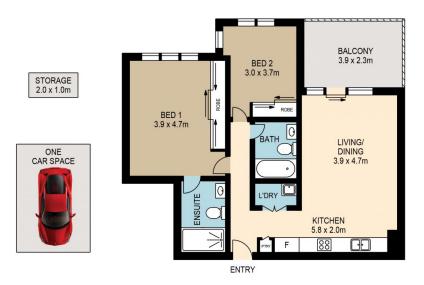

## 303/9 BAYWATER DRIVE, WENTWORTH POINT

Please note these measurements are approximate only. The plans is intended as a rough guide for illustrative purpose. It is not warranted or guaranteed to be correct nor it is part of the sale or rental contract