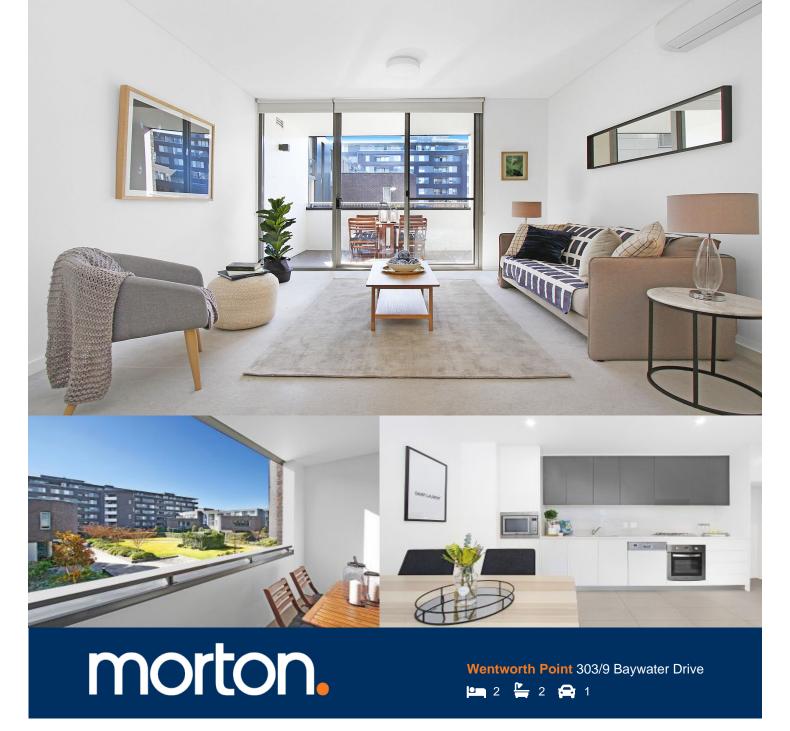

Presenting an ideal opportunity to enter one of Sydney's premier waterside communities, this inviting north facing residence is a haven of light and low maintenance simplicity. Flawlessly presented with a superb attention to detail, it is little more than a short level stroll to the heart of community life.

- Bathed in ambient all day light throughout
- Well finished interiors with ultra contemporary finishes
- Sleek CaesarStone kitchen comes with gas appliances
- Double bedroom has built-ins master with ensuite
- Open lounge/dining, generously proportioned balcony
- Air conditioning, high ceilings and a European laundry
- Access to such facilities as a pool and a gymnasium