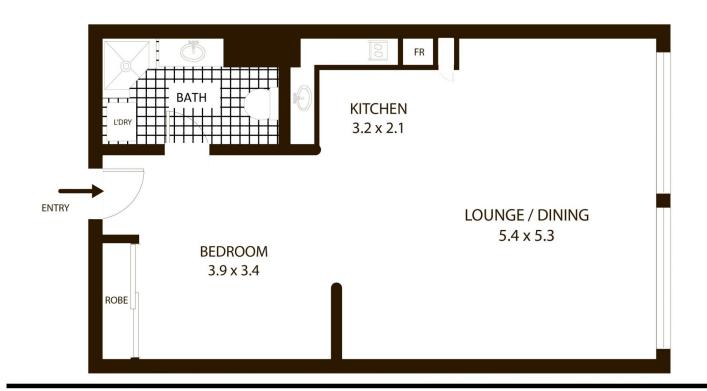

## 110/88 Dowling St Woolloomooloo

0 1 2 3 SCALE

All measurements are approximate only. Plan is provided as an indication of layout