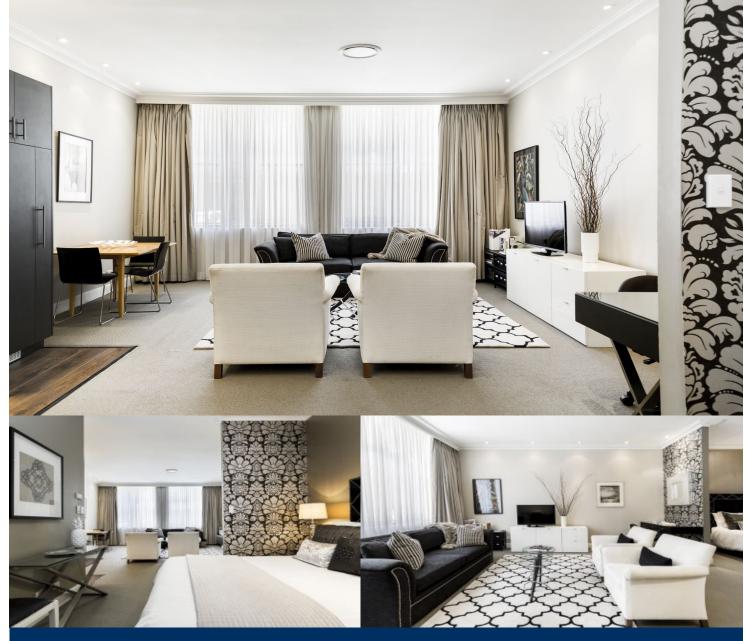

morton.

Woolloomooloo 110/88 Dowling Street

This is a wonderful entry opportunity into a vibrant inner city location. The top quality renovation features 3m high corniced ceilings and high end finishes. Highly sought after by tenants, the apartment also includes all of the furnishings. Rental income of \$680 per week.

- Secure building with intercom
- Ducted heating and air conditioning
- Resort facilities with pool and sauna
- Popular building for rental properties
- Close to transport and walking distance to the CBD