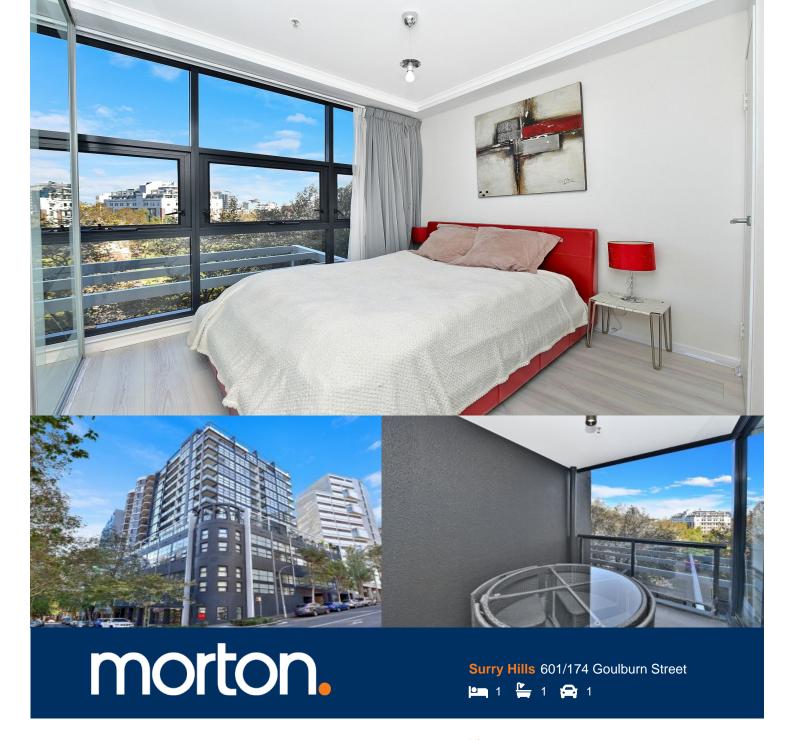

Located on an elevated 6th floor position in the 'Marbury', this stylish one bedroom apartment overlooks the trees of Harmony Park. Ideal for the first home buyer or great inner city investment, this is cosmopolitan urban living at its finest.

- Open plan combined living/dining leading onto a balcony
- Granite top gas kitchen with dishwasher
- Floor to ceiling glass with views over Harmony Park
- Reverse cycle air-conditioning, timber flooring
- Internal laundry with clothes dryer
- Security intercom, 21sqm car space
- Pet friendly boutique security building with lift
- Rented for \$650pw excluding car space
- Common pool, gym and sauna

## 601/174 Goulburn Street, Surry Hills