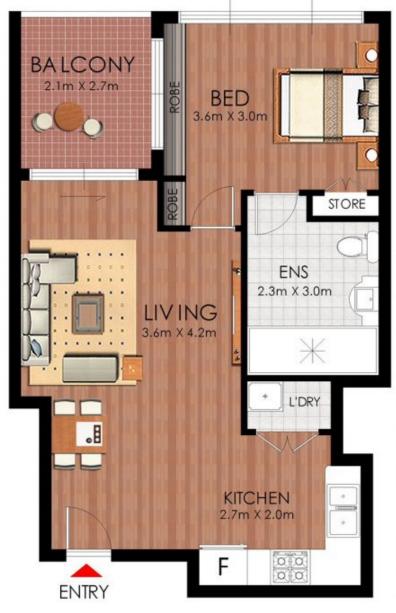

- Open plan combined living/dining leading onto a balcony
- Granite top gas kitchen with dishwasher
- Floor to ceiling glass with views over Harmony Park
- Reverse cycle air-conditioning, timber flooring
- Internal laundry with clothes dryer
- Security intercom, 21sqm car space
- Pet friendly boutique security building with lift
- Rented for \$650pw excluding car space
- Common pool, gym and sauna