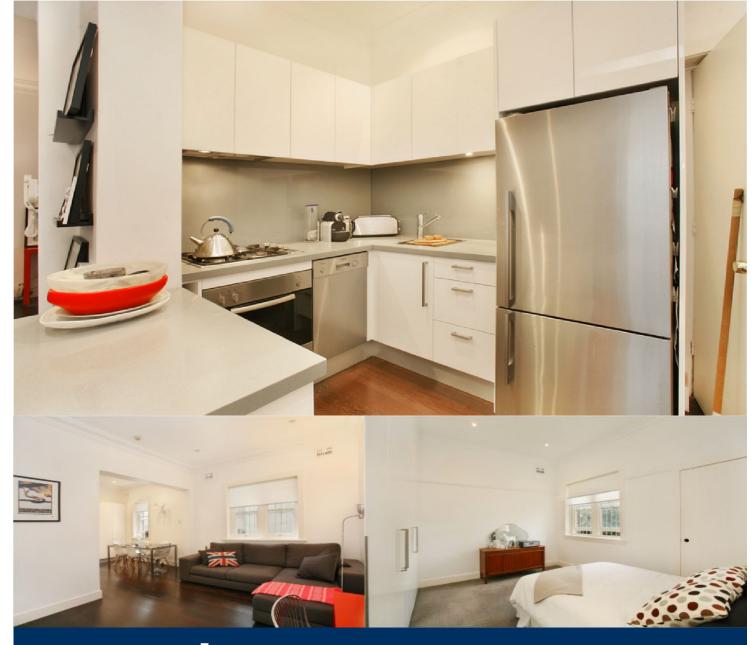

morton.

Woollahra 1/126 Edgecliff Road

Style, comfort and convenience best describe this superbly renovated unfurnished 77sqm Art Deco apartment. Enjoy the ultimate in Eastern Suburbs living where you are simply footsteps to Bondi Junction's Westfield shopping centre and local transport.

- Large double bedrooms with built-in storage
- Dark hardwood timber floors compliment period features
- Period features blend perfectly with modern appointments
- Deluxe kitchen with gas cooking and portable island bench
- Internal laundry with included washer and dryer
- Soaring ceilings
- Renovated bathroom
- Carpet in both bedrooms
- Gas outlet