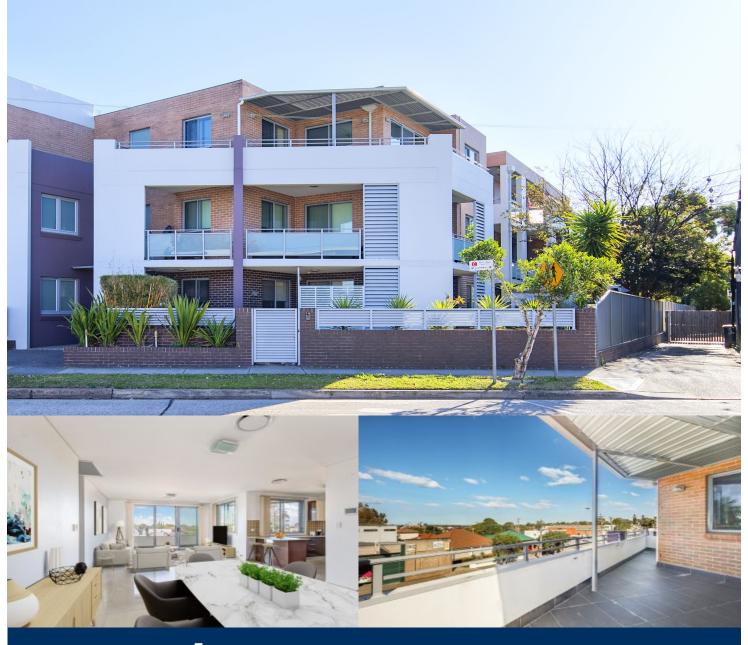

morton.

Bexley 16/637 Forest Road

2

This bright, smartly appointed two-bedroom apartment represents the perfect start to buy into a location that ensures lifestyle convenience and consistent investment performance. It is presented in top condition with no common walls and a sweeping outlook over the surrounding district, plus it provides excellent accessibility with all lifestyle amenities at your fingertips.

- A freestanding property on the top floor of a modern complex
- Light and airy interior with open plan living and dining area
- Generous balcony that captures sweeping urban outlooks
- A well-equipped gas kitchen with good-quality fittings
- Two good-sized double bedrooms both have built in robes
- Security car space plus lock-up storage on title
- Ducted air-conditioning, gas heating and intercom entry