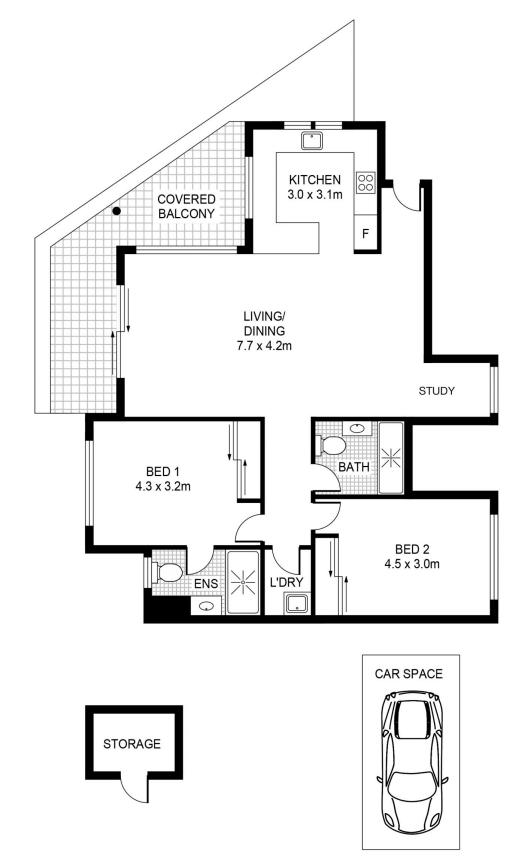

- A freestanding property on the top floor of a modern complex
- Light and airy interior with open plan living and dining area
- Generous balcony that captures sweeping urban outlooks
- A well-equipped gas kitchen with good-quality fittings
- Two good-sized double bedrooms both have built in robes
- Security car space plus lock-up storage on title
- Ducted air-conditioning, gas heating and intercom entry