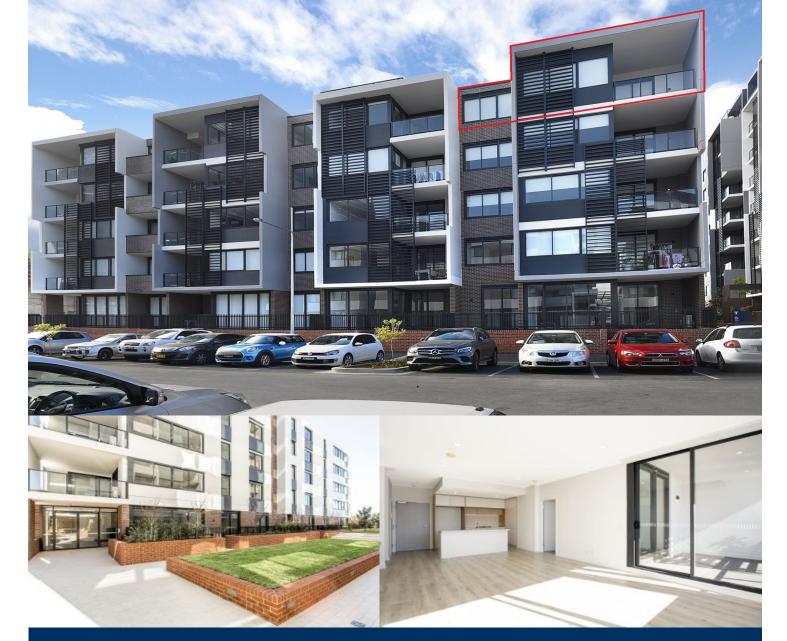

morton.

Penrith 501/81C Lord Sheffield Circuit

Thornton Central apartments are located on the north side of Penrith train station with park and district views, some with water views towards the picturesque Blue Mountains, situated in the master-planned community Thornton Estate, offering convenient apartment living only metres to Westfield shopping

## **Features**

- Top floor, north facing aspect, light colour
- Walk-in robe in both bedrooms, general bathroom access to 2nd bedroom

As advertised or by appointment