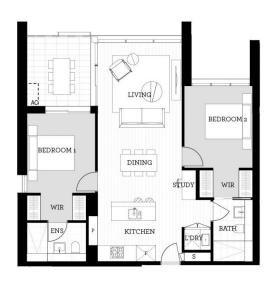

## **Features**

- Top floor, north facing aspect, light colour
- Walk-in robe in both bedrooms, general bathroom access to 2nd bedroom

As advertised or by appointment

# <u>Apartment</u>

2BED-C 501

Sales by LINK Home & Land Direct

thorntoncentral.com.au

**THORNTON**