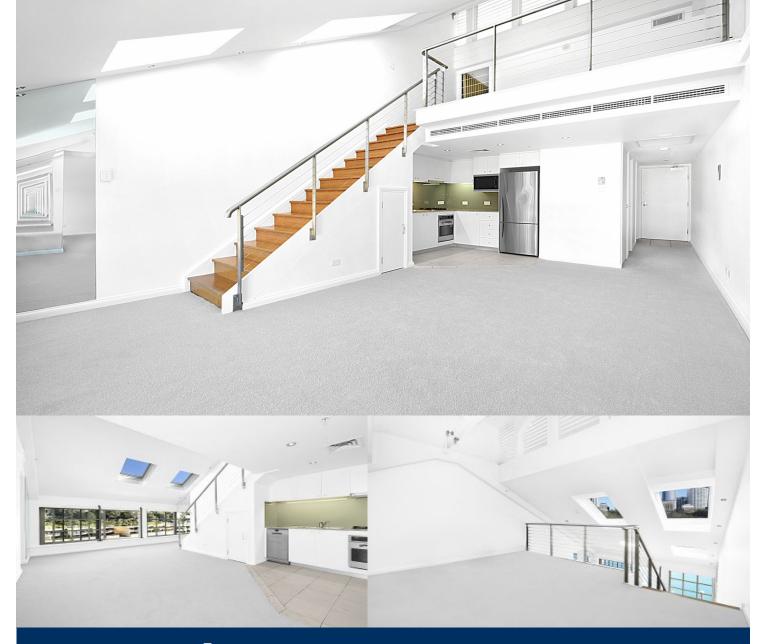

# morton.

Located on the top level of the Woolloomooloo Finger Wharf this is a rare opportunity for a stunning loft apartment. The huge recently renovated apartment features water views towards the Botanical Gardens and Sydney's city sky line.

- Sun drenched lounge & dining with modern lighting
- Freshly painted and new carpet
- Unfurnished
- Modern kitchen with dishwasher and gas cook top
- Internal laundry
- Reverse cycle air conditioning
- High ceilings with skylights
- 24 hour onsite security