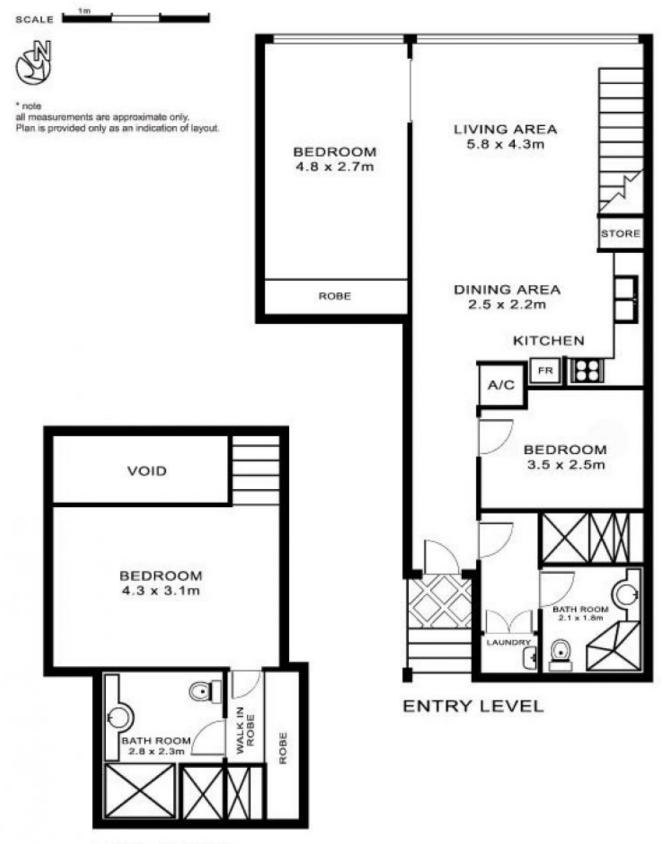

# morton.

Located on the top level of the Woolloomooloo Finger Wharf this is a rare opportunity for a stunning loft apartment. The huge recently renovated apartment features water views towards the Botanical Gardens and Sydney's city sky line.

- Sun drenched lounge & dining with modern lighting
- Freshly painted and new carpet
- Unfurnished
- Modern kitchen with dishwasher and gas cook top
- Internal laundry
- Reverse cycle air conditioning
- High ceilings with skylights
- 24 hour onsite security

Woolloomooloo 574/6 Cowper Wharf Roadway

#### View

As advertised or by appointment

#### Agent

#### Morton RE

☐ rentals@morton.com.au

### morton.com.au

## 574/6 Cowper Wharf, WOOLLOOMOOLOO



UPPER LEVEL