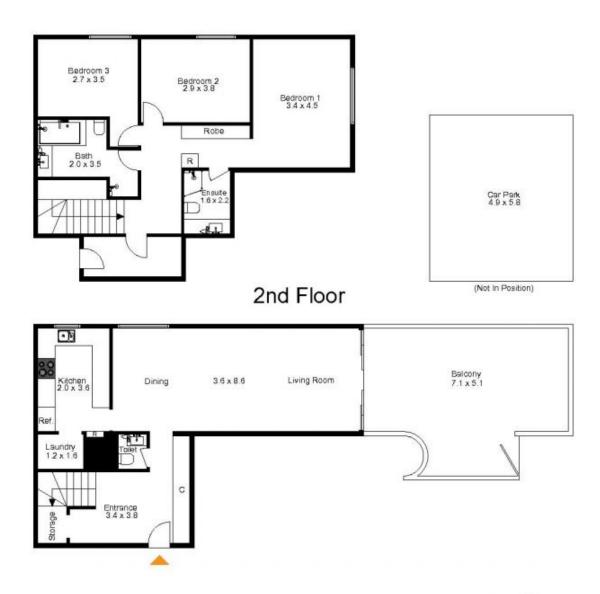

d, this stunning three bedroom split level townhouse is set to impress. Once you enter your private garage you will have direct access to the second floor of the townhouse ensuring convenience and privacy. The proximity to schools, parks and shops are unbeatable when looking at the location of this property. Positioned moments away from Kirribilli Ferry Wharf offering easy access to Sydney's CBD.

- Electric kitchen with stone bench tops and Miele appliances
- A large lounge/dining area that flows out to a wonderful courtyard
- Private access to property via courtyard
- Internal laundry
- Internal access to double lock up garage
- Powder room downstairs
- Intercom entry to building

## **View**

As advertised or by appointment

## **Agent**

## Morton

info@morton.com.au





1st Floor





1st Floor

Total Living Area: 139 SQM