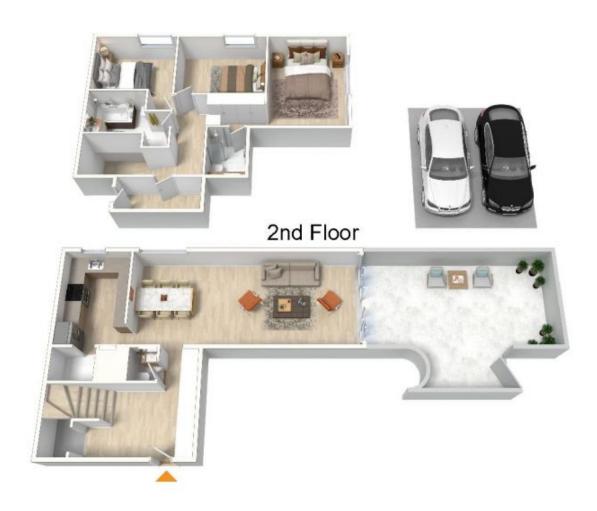

efully renovated, this stunning three bedroom split level townhouse is set to impress. Once you enter your private garage you will have direct access to the second floor of the townhouse ensuring convenience and privacy. The proximity to schools, parks and shops are unbeatable when looking at the location of this property. Positioned moments away from Kirribilli Ferry Wharf offering easy access to Sydney's CBD.

- Electric kitchen with stone bench tops and Miele appliances
- A large lounge/dining area that flows out to a wonderful courtyard
- Private access to property via courtyard
- Internal laundry
- Internal access to double lock up garage
- Powder room downstairs
- Intercom entry to building

## **View**

As advertised or by appointment

## **Agent**

## Morton

info@morton.com.au





1st Floor





1st Floor

Total Living Area: 139 SQM