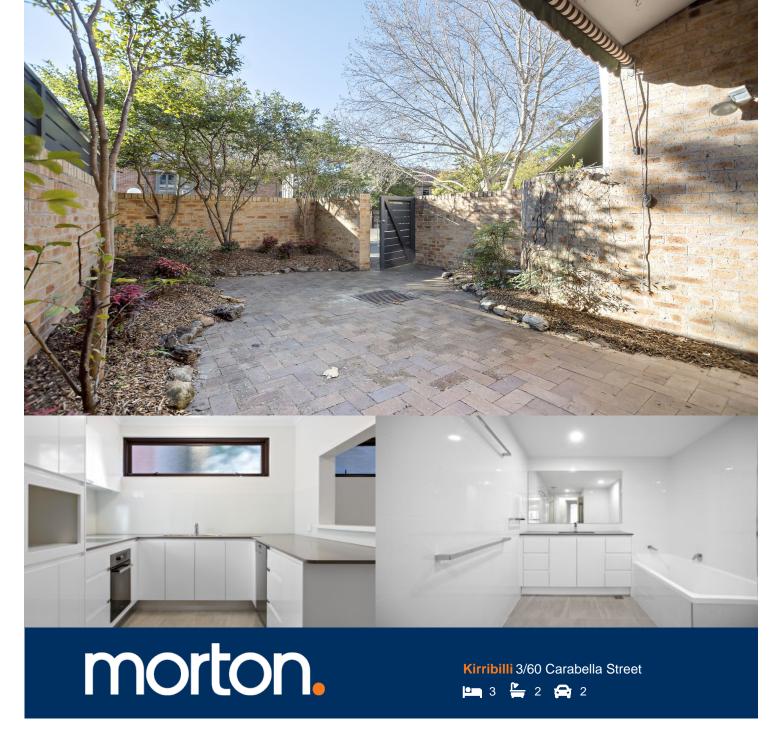

Tastefully renovated, this stunning three bedroom split level townhouse is set to impress. Once you enter your private garage you will have direct access to the second floor of the townhouse ensuring convenience and privacy. The proximity to schools, parks and shops are unbeatable when looking at the location of this property. Positioned moments away from Kirribilli Ferry Wharf offering easy access to Sydney's CBD.

- Electric kitchen with stone bench tops and Miele appliances
- A large lounge/dining area that flows out to a wonderful courtyard
- Private access to property via courtyard
- Internal laundry
- Internal access to double lock up garage
- Powder room downstairs
- Intercom entry to building