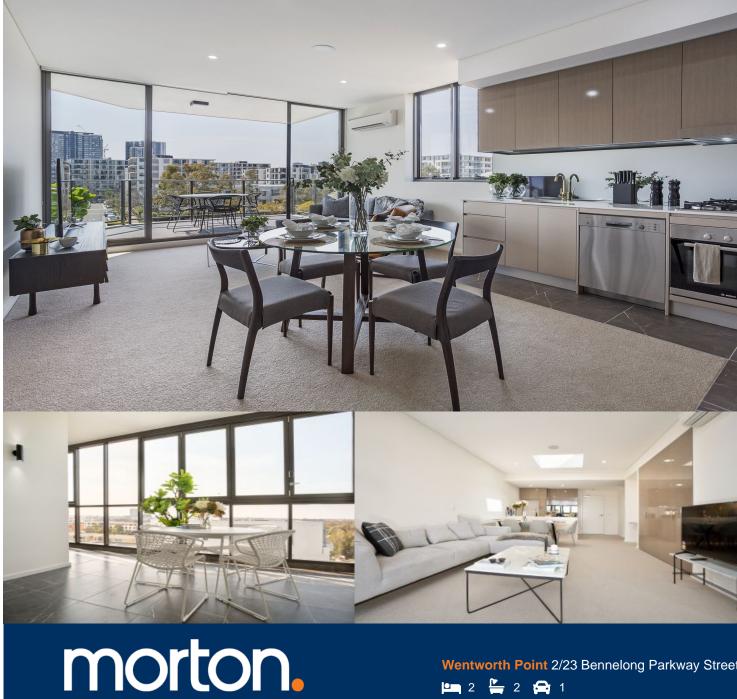

Here is your opportunity to reside in Wentworth Point's finest and latest, One The Waterfront.

One the Waterfront offers a unique luxury lifestyle with high end indoor and outdoor facilities to entertain you all year round. Located at the foot of Wentworth Point, One the Waterfront is in easy access to transport services to Rhodes, Parramatta and Circular Quay.

- Generous open plan design with latest in décor finishes
- Quality designer kitchen with Bosch built- in appliances
- Security parking space
- Air-conditioning, video intercom entry and lift access
- NBN and Foxtel enabled (connection required)
- Beautiful communal gardens with landscaped surrounds
- Views to the water, parklands and the CBD skylines
- Walk to restaurants, Olympic Park, Ferry Wharf and speciality stores