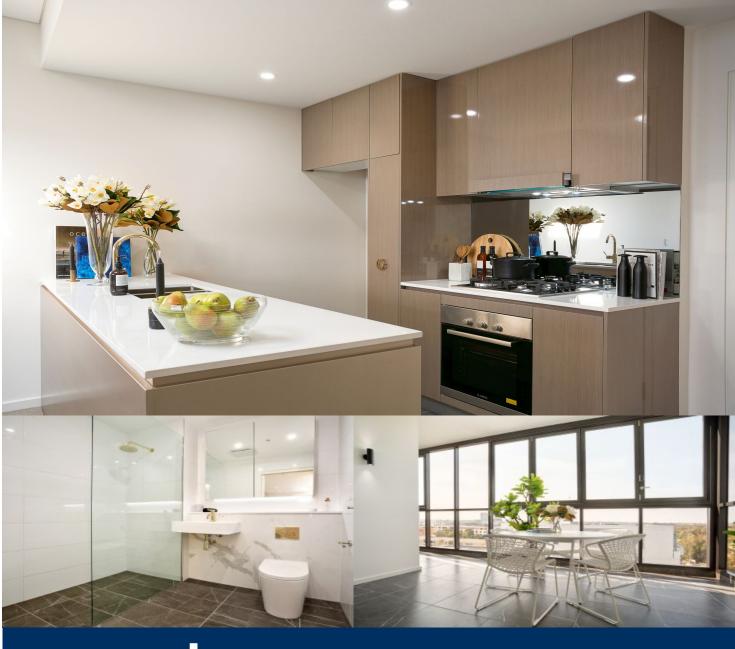

- Generous open plan design with latest in décor finishes
- Quality designer kitchen with Bosch built- in appliances
- Security parking space
- Air-conditioning, video intercom entry and lift access
- NBN and Foxtel enabled (connection required)
- Beautiful communal gardens with landscaped surrounds
- Views to the water, parklands and the CBD skylines
- Walk to restaurants, Olympic Park, Ferry Wharf and speciality stores