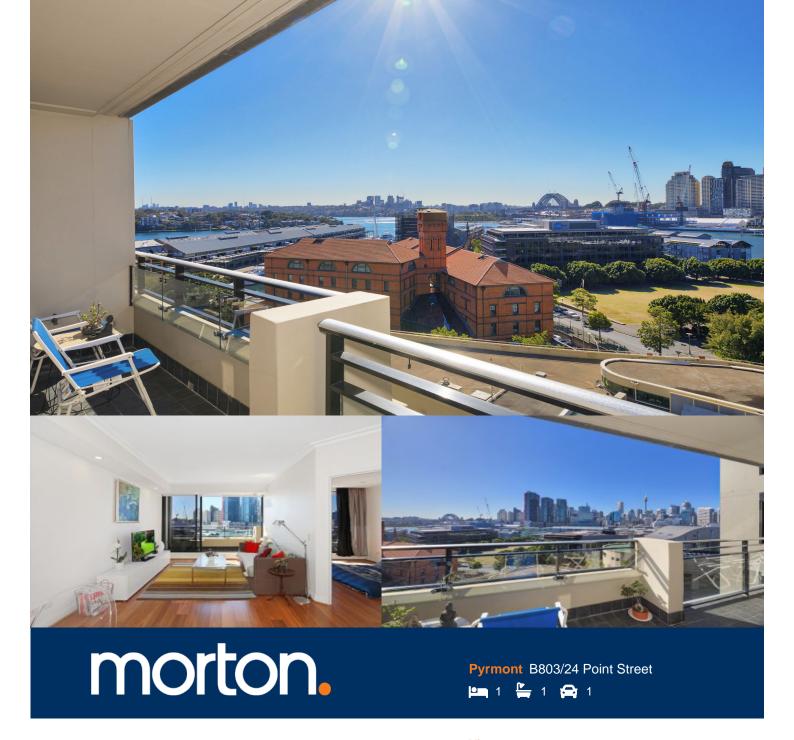

Holding deposit taken by Kimberley Edge 0410 593 247

An elevated setting within the sought-after Watermark complex gives this stylish one bedroom apartment plus study a prime harbourside position capturing panoramic views of the Harbour Bridge and city skyline.

Put this together with access to the complex's resort amenities, it offers the ultimate in low maintenance apartment living with a highly convenient executive lifestyle to match.

- Fresh and bright open design with lounge and dining areas
- Sun-drenched living and dining area with enviable north-east aspect
- Double-sized bedroom has built-ins and balcony access
- Practical enclosed study/guest bedroom
- Well-appointed modern kitchen and sleek s/steel gas fittings
- Quality full brick construction, internal storage and full laundry
- Security parking plus an extra lock-up storage space
- Full building security, lift access and visitor parking