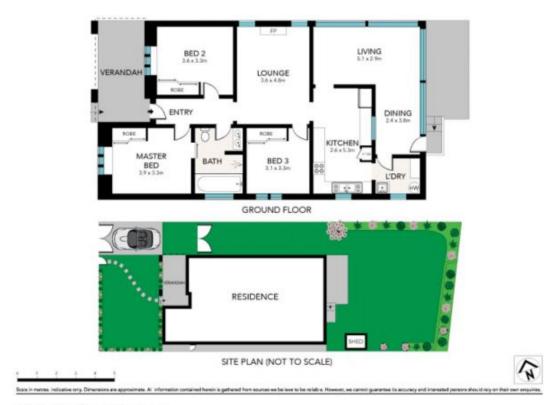

This stunning Californian bungalow family home is located in one of Willoughby's finest cul-de-sac's. A short level stroll to the Castlecrag village shops, parks and public transport.

- Pet friendly
- Warm inviting living areas with high ceilings and timber floors
- Superb child-friendly level backyard
- Brand new gas kitchen SMEG with dishwasher and breakfast bar
- Free flowing layout with separate spacious living and dining
- Well proportioned bedrooms, all with built-in wardrobes
- Stylish bathroom with separate bath, shower and heated flooring
- Reverse cycle air con in living area
- Internal laundry
- Walk to Castlecrag and High Street shops, schools and CBD buses