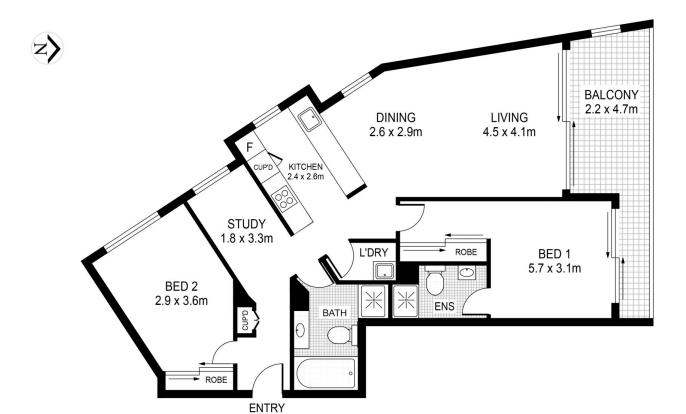

- Two double bedrooms plus a separate study/media room
- An ideal northerly aspect and bright, airy open plan design
- Sheltered balcony with a sunlit outdoor dining space
- Modern gas kitchen with dishwasher and quality appliances
- Ensuite, full main bathroom and a separate internal laundry
- Security car space, intercom entrance and air-conditioning