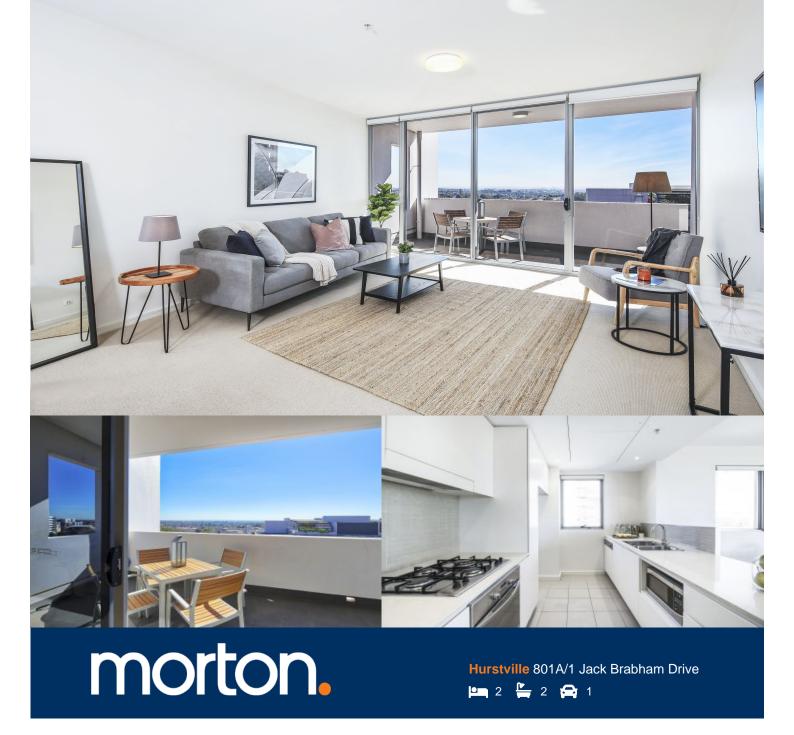

The quality of its design and the vibrancy of its location ensures this executive apartment's lifestyle appeal is matched by the opportunity to lock in reliable investment returns. Set in the sought-after East Quarter development, it offers a very private retreat that is light filled throughout, supremely easy to maintain and captures elevated northerly views over the district.

- Two double bedrooms plus a separate study/media room
- An ideal northerly aspect and bright, airy open plan design
- Sheltered balcony with a sunlit outdoor dining space
- Modern gas kitchen with dishwasher and quality appliances
- Ensuite, full main bathroom and a separate internal laundry
- Security car space, intercom entrance and air-conditioning