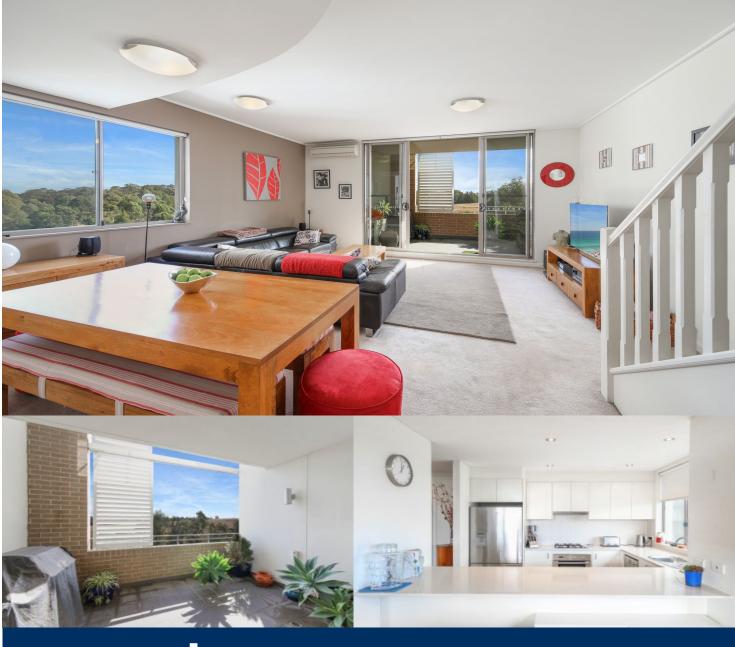

morton.

Wentworth Point 504/19 Hill Road

Privately positioned high in the exclusive 'Sorrento' building and dominated by breathtaking parkland views across to Woo La Ra Reserve, this superb residence is filled with natural light. Flowing over two welcoming levels, this impressive home embodies quality living without compromise.

- Well appointed with stylishly low maintenance finishes
- Oversized master retreat with ensuite, balcony, built-ins
- Open plan lounge and dining areas, four balconies
- Sleek gourmet kitchen, stone benches, gas appliances
- With split system air conditioning, storage and study alcove
- Resort facilities include pool, gym, library and tennis courts
- Just metres to cafes, shops and a bustling village lifestyle