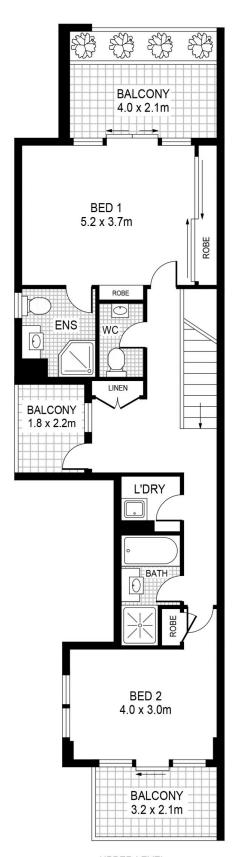

- Well appointed with stylishly low maintenance finishes
- Oversized master retreat with ensuite, balcony, built-ins
- Open plan lounge and dining areas, four balconies
- Sleek gourmet kitchen, stone benches, gas appliances
- With split system air conditioning, storage and study alcove
- Resort facilities include pool, gym, library and tennis courts
- Just metres to cafes, shops and a bustling village lifestyle

## 504/19 Hill Rd WENTWORTH POINT