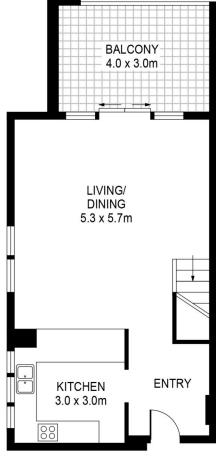

- Well appointed with stylishly low maintenance finishes
- Oversized master retreat with ensuite, balcony, built-ins
- Open plan lounge and dining areas, four balconies
- Sleek gourmet kitchen, stone benches, gas appliances
- With split system air conditioning, storage and study alcove
- Resort facilities include pool, gym, library and tennis courts
- Just metres to cafes, shops and a bustling village lifestyle

## Sarah Fowell

0437 492 129

rentals@morton.com.au

LOWER LEVEL

**UPPER LEVEL** 