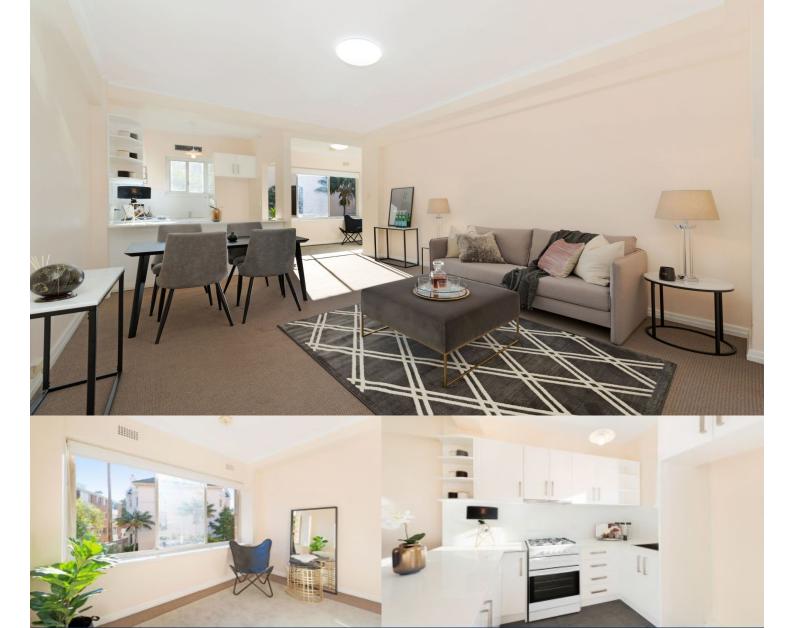

# morton.

Occupying a desirable north-eastern corner position in a classic Art Deco building, this superb residence offers convenience, comfort and charm in equal measure. Flowing over 57sqm and designed to maximise the flow of light and space, this is a quality opportunity for the first time owner or investor.

- Awash with the light of a coveted northern perspective
- Generous master is complete with pleasant outlook
- Deluxe kitchen, Caesarstone benches, gas appliances
- Refurbished fully tiled bathroom, carpeting throughout
- Facilities include an outdoor pool and common garden
- Bright separate lounge and dining areas, double brick