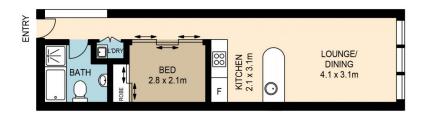

# 208/402-420 PACIFIC HIGHWAY, CROWS NEST

Please note these measurements are approximate only. The plans is intended as a rough guide for illustrative purpose. It is not warranted or guaranteed to be correct nor it is part of the sale or rental contract