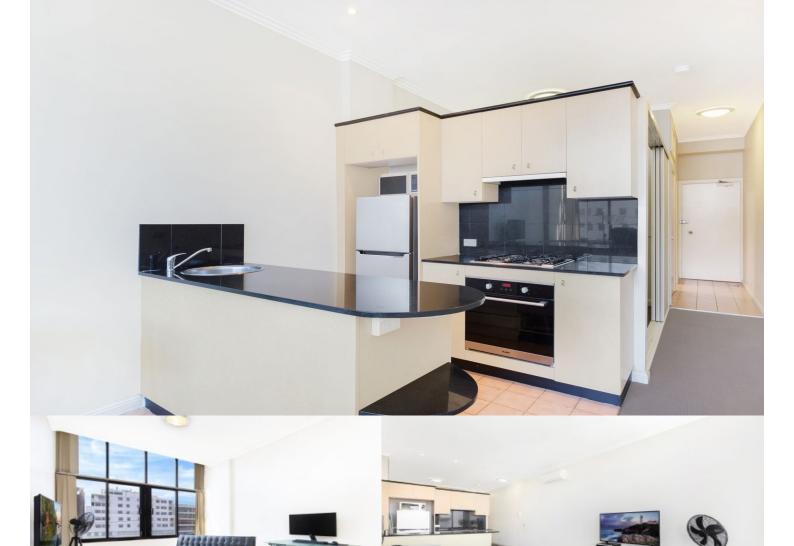

Crows Nest 208/420 Pacific Highway

Located in the sought after 'Atrium' building, this one bedroom apartment is a short stroll to city transport and Willoughby Road's vibrant strip of cafés and restaurants.

- Granite/stainless steel kitchen with gas cooktop
- Split system reverse-cycle air conditioning
- European laundry, bedroom with built-in robe
- Security building includes pool, gym, spa and sauna
- Rooftop terrace with BBQ area
- Close to all transport, shops and cafés
- Solid investment opportunity in a growing area