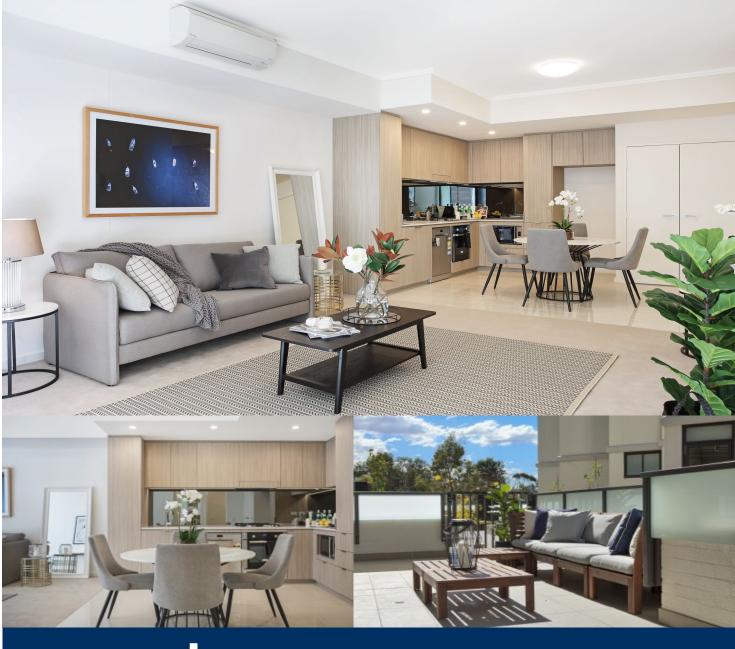

morton.

Riverwood 109/5 Vermont Crescent

Crisp, fresh and full of natural light, this stylish 'Lakeview' apartment provides a low care designer lifestyle or smart investment prospect in the premier Washington Park community. It combines bright airy interiors, sleek modern finishes and a large courtyard-sized terrace to deliver an excellent property that is quietly tucked away just a short drive to Hurstville's CBD.

- Generous open plan design with fresh modern decor
- Contemporary kitchen with sleek gas appliances
- Two double bedrooms plus a separate study area
- Security parking space, air-conditioning and intercom
- Good sized bathroom, ensuite and internal laundry
- Beautiful communal gardens and landscaped surrounds

This peaceful setting is surrounded by parklands and wetlands as well as scenic walkways and cycleways while being very convenient to all lifestyle amenities. From here it is just a short stroll up to the train station, buses, the Morris Lemma Sports Centre and local shops.