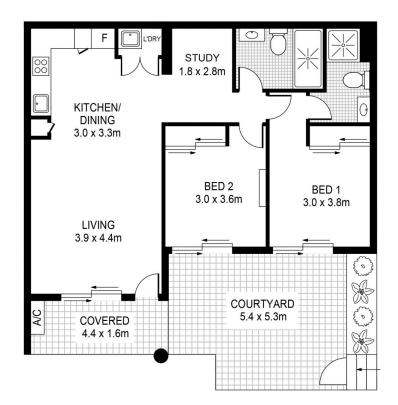

- Generous open plan design with fresh modern decor
- Contemporary kitchen with sleek gas appliances
- Two double bedrooms plus a separate study area
- Security parking space, air-conditioning and intercom
- Good sized bathroom, ensuite and internal laundry
- Beautiful communal gardens and landscaped surrounds

## 109/5 Vermont Crest RIVERWOOD