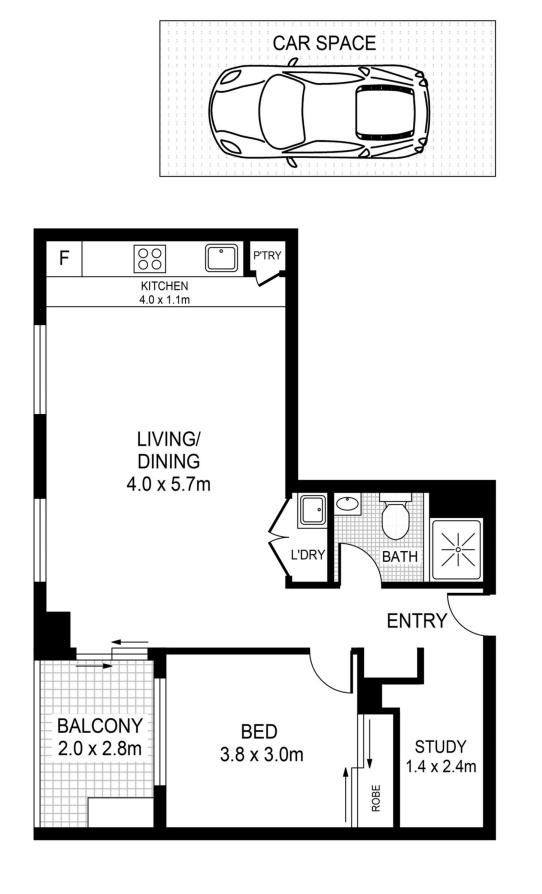

## 832/5 Vermont Crescent, Riverwood

This floor plan including furniture, fixture measurements and dimensions are approximate and for illustrative purposes only. Image Mountain gives no guarantee,warranty or representation as to the accuracy and layout. All enquiries must be directed to the agent, vendor or party representing this floor plan.