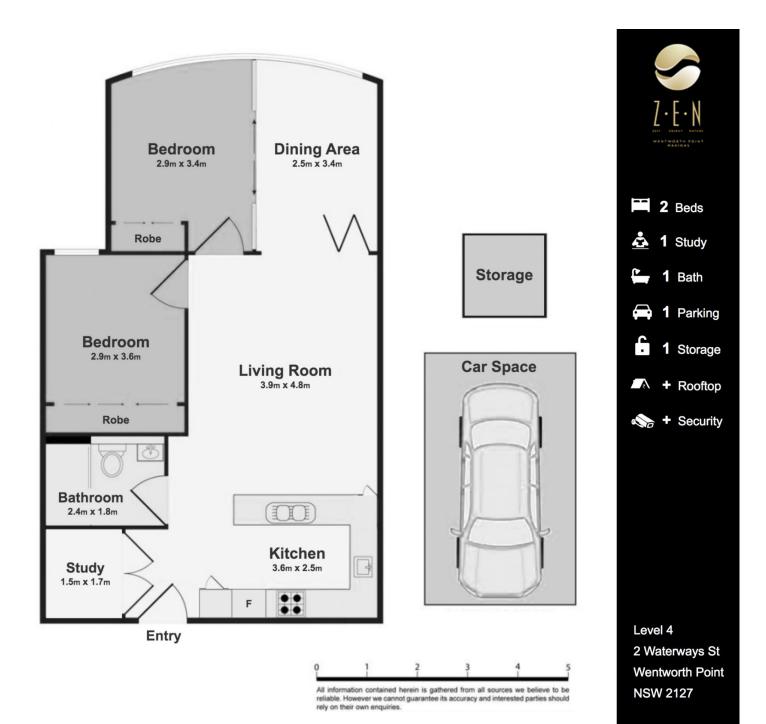

- Bright and breezy open plan living and dining space with park view
- The separate study room can be used for extra storage
- Designer kitchen fitted with sleek gas appliances
- Two good size bedrooms are both fitted with built-in robes and air conditioning
- Master bedroom opens to the dining area/winter garden
- Security basement car space plus separate lock-up storage
- Rooftop facilities and entertaining area and pet friendly

## Wentworth Point 412/2 Waterways Street