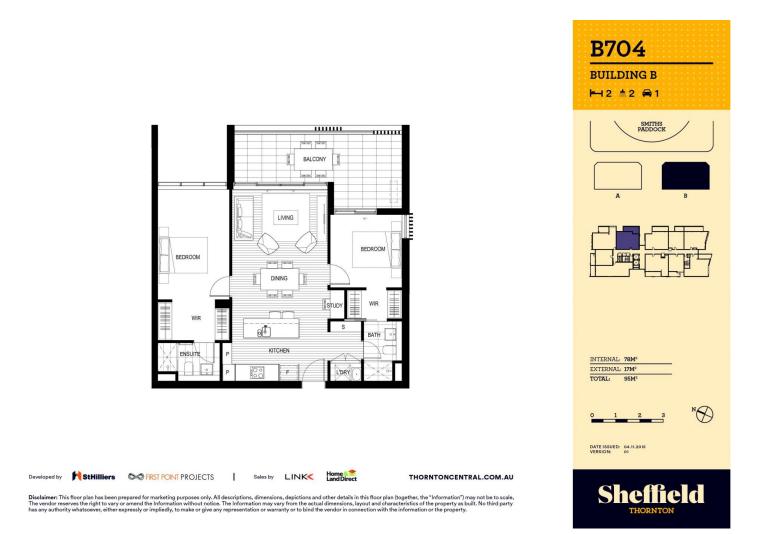

- LED lighting, MATV and payTV points in living room and a

Penrith 704/10 Aviators Way □ 2 🖕 2 😭 1