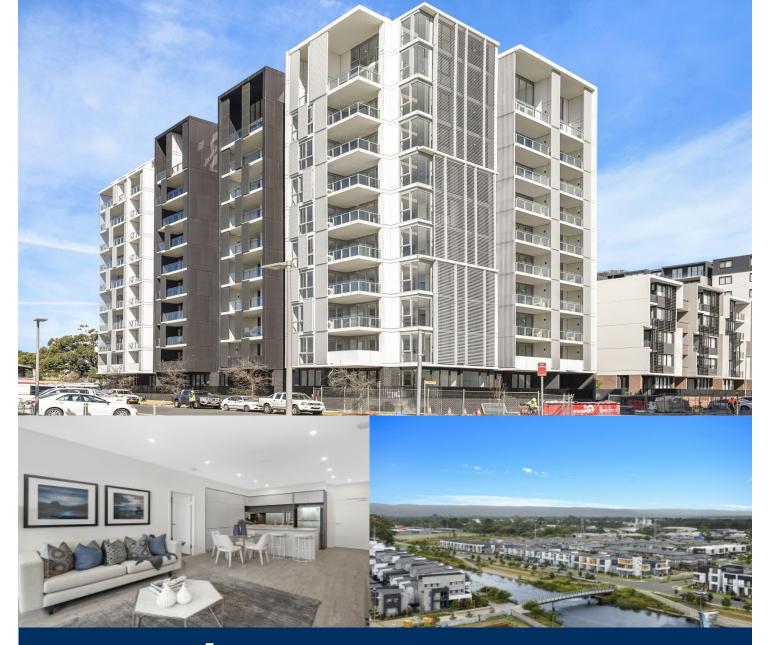

## morton.

Thornton Central apartments are located on the north side of Penrith train station with uninterrupted park and district views, some with water views towards the picturesque Blue Mountains, situated in the master-planned community Thornton Estate, offering convenient apartment living only metres to Penrith train station, Westfield shopping centre, local parks and quality restaurants and cafes.

- Two bedroom unfurnished apartment on level 7 with engineered timber floorboards throughout, split-system reverse-cycle air conditioning throughout in the living room and bedrooms. Dual roller blinds throughout for embracing light in the day and privacy at night

- Covered balcony with uninterrupted views of the picturesque Blue Mountains, water canal and cricket oval

- Entertainers eat-in kitchen with stone benchtops, soft close cupboards, mirrored splashback

- Four burner gas cook top with stainless steel appliances, internal laundry with dryer