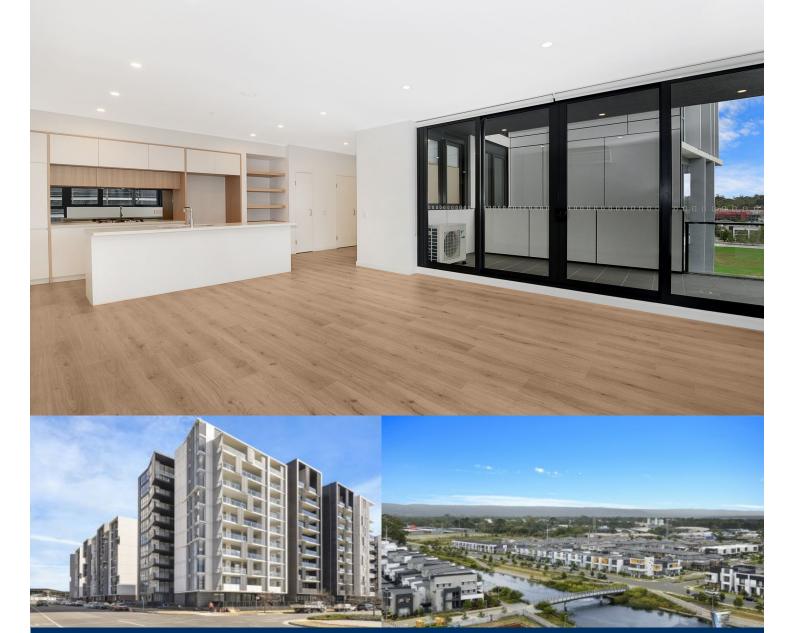

## Morton RE

rentals@morton.com.au

Thornton Central apartments are located on the north side of Penrith train station with uninterrupted park and district views, some with water views towards the picturesque Blue Mountains, situated in the master-planned community Thornton Estate, offering convenient apartment living only metres to Penrith train station, Westfield shopping centre, local parks and quality restaurants and cafes.

- Two bedroom unfurnished apartment, covered balcony, level 5
- Entertainers eat-in kitchen with stone benchtops, soft close cupboards, mirrored splashback
- Four burner gas cook top with stainless steel appliances, internal laundry with dryer
- LED lighting, reverse-cycle air conditioning, MATV and payTV points in living room and bedroom
- Open living and dining with engineered timber flooring, study area, light colour scheme
- Wool-blend carpeted bedrooms, mirrored built-in robes, audio intercom with security and lift access