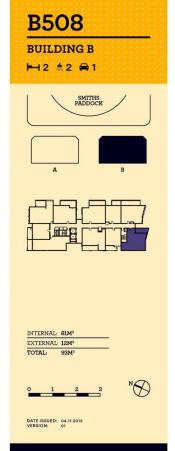

- Two bedroom unfurnished apartment, covered balcony, level 5
- Entertainers eat-in kitchen with stone benchtops, soft close cupboards, mirrored splashback
- Four burner gas cook top with stainless steel appliances, internal laundry with dryer
- LED lighting, reverse-cycle air conditioning, MATV and payTV points in living room and bedroom
- Open living and dining with engineered timber flooring, study area, light colour scheme
- Wool-blend carpeted bedrooms, mirrored built-in robes, audio intercom with security and lift access

THORNTONCENTRAL.COM.AU

Disclaimer: This floor plan has been prepared for marketing purposes only. All descriptions, dimensions, depictions and other details in this floor plan (together, the "Information") may not be to scale, The vendor reserves the right to vary or amend the Information without notice. The Information may vary from the actual dimensions, layout and characteristics of the property as built. No third party has any authority whatscever, either expressly or impliedly, to make or give any representation or warranty or to bind the vendor in connection with the information or the property.