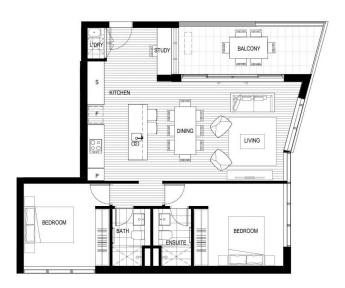

- Two bedroom unfurnished apartment, covered balcony, level 5
- Entertainers eat-in kitchen with stone benchtops, soft close cupboards, mirrored splashback
- Four burner gas cook top with stainless steel appliances, internal laundry with dryer
- LED lighting, reverse-cycle air conditioning, MATV and payTV points in living room and bedroom
- Open living and dining with engineered timber flooring, study area, light colour scheme
- Wool-blend carpeted bedrooms, mirrored built-in robes, audio intercom with security and lift access

THORNTONCENTRAL.COM.AU

Disclaimer: This floor plan has been prepared for marketing purposes only. All descriptions, dimensions, depictions and other details in this floor plan (together, the "Information") may not be to scale, The vendor reserves the right to vary or amend the Information without notice. The Information may vary from the actual dimensions, layout and characteristics of the property as built. No third party has any authority whatscever, either expressly or impliedly, to make or give any representation or warranty or to bind the vendor in connection with the information or the property.