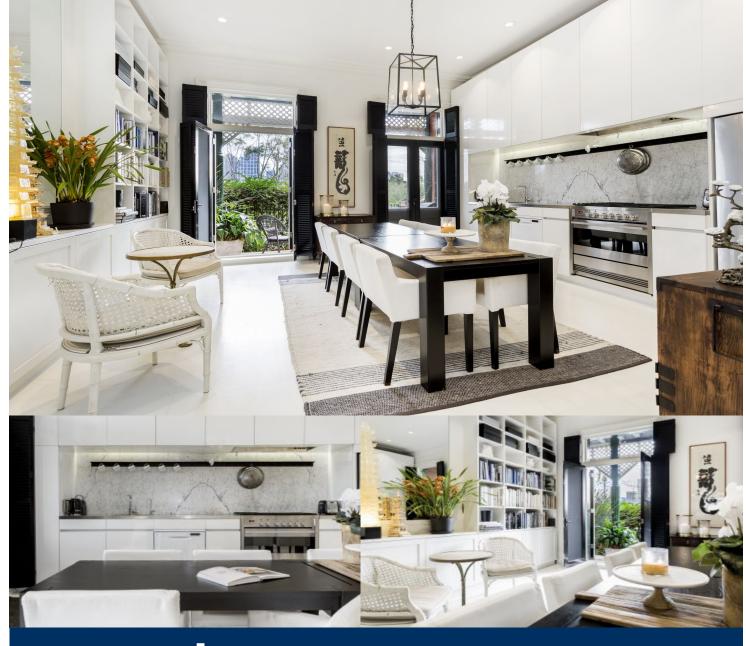

morton.

Potts Point 1/48 Victoria Street

Presenting grand scale living in the heart of Potts Point with CBD views, this exceptional 114 sqm ground floor apartment is situated at the tranquil northern end of Victoria Street.

- Sweeping 180 views to CBD skyline, magical by day and night
- Soaring 3.6 metre ceilings throughout
- Superbly appointed kitchen with marble splash backs, opening to wide verandah
- Queen size bedroom with mirrored built-ins
- Magnificent 25 sqm living room with original fireplace
- Marbled bathroom with claw bath and separate shower
- Versatile study space or guest bedroom
- Internal laundry facilities
- Polished timber floorboards, intercom, full security and abundant storage