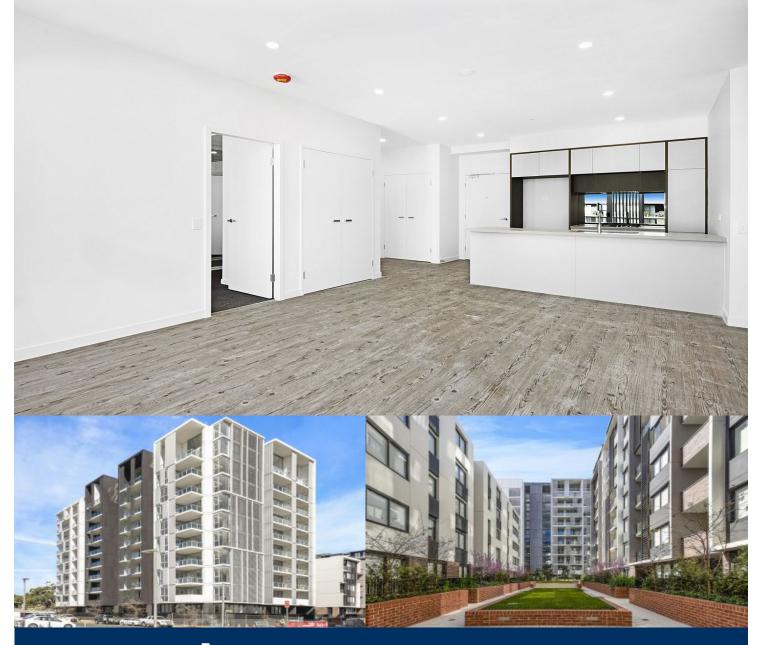

- This two bedroom unfurnished apartment on the 6th floor has engineered timber floorboards throughout coupled with split-system reverse-cycle air conditioning in the living room and bedrooms.

- Covered balcony looking into a quiet courtyard.

- Entertainers eat-in kitchen with stone benchtops, soft close cupboards, mirrored splashback

- Four burner gas cook top with stainless steel appliances, internal laundry with dryer

- LED lighting, reverse-cycle air conditioning, MATV and payTV points in living room and bedroom

- Open living and dining with engineered timber flooring, study