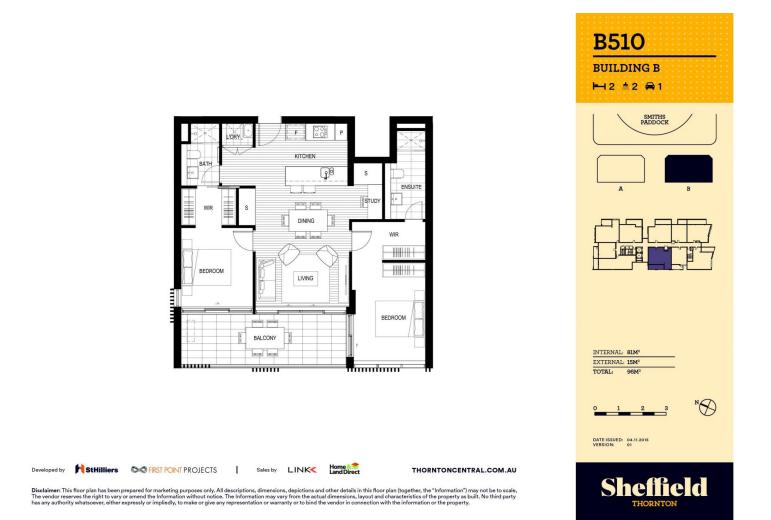

- Large two bedroom unfurnished apartment, covered balcony, level 5, south west facing, garden views
- Entertainers eat-in kitchen with stone benchtops, soft close cupboards, mirrored splashback
- Four burner gas cook top with stainless steel appliances, internal laundry with dryer
- LED lighting, reverse-cycle air conditioning, MATV and payTV points in living room and bedroom
- Open living and dining with engineered timber flooring, study area, light colour schemes
- Wool-blend carpeted bedrooms, mirrored built-in robes, audio intercom with security and lift access

## Penrith 510/10 Aviators Way □ 2 🔓 2 😭 1