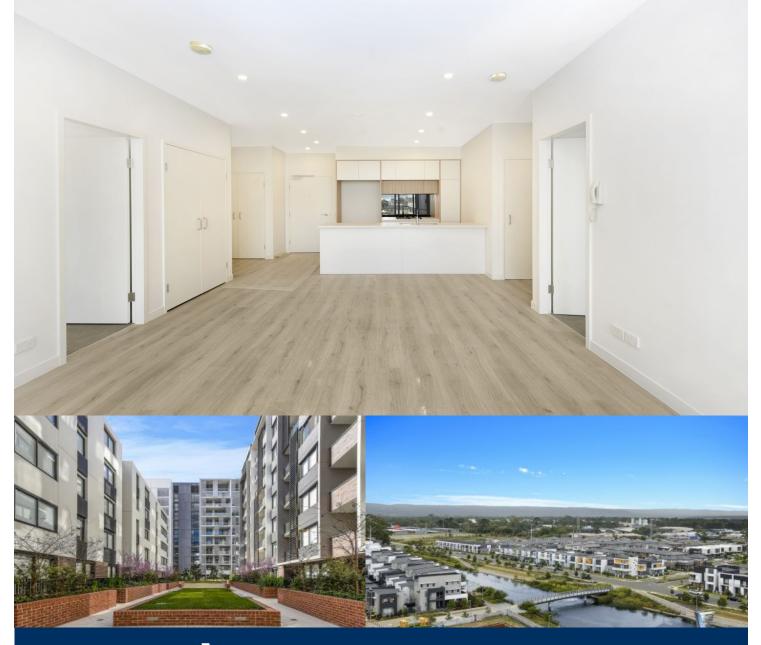

- Large two bedroom unfurnished apartment, covered balcony, level 5, south west facing, garden views
- Entertainers eat-in kitchen with stone benchtops, soft close cupboards, mirrored splashback
- Four burner gas cook top with stainless steel appliances, internal laundry with dryer
- LED lighting, reverse-cycle air conditioning, MATV and payTV points in living room and bedroom
- Open living and dining with engineered timber flooring, study area, light colour schemes
- Wool-blend carpeted bedrooms, mirrored built-in robes, audio intercom with security and lift access