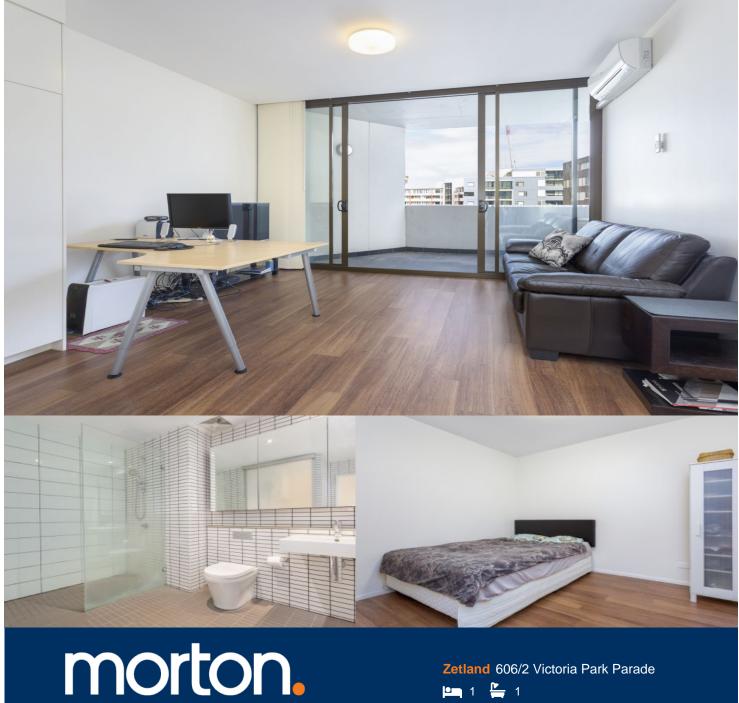

Wonderfully positioned in the bustling precinct of Victoria Park, the 'Stella' apartments will provide a new level of living. 'Stella' is superbly designed by Tzannes Associates to maximise light, open spaces and cross-flow ventilation.

- Floating timber floors throughout
- Kitchen includes CaesarStone bench tops and Miele appliances
- Polyurethane finish joinery with ample storage
- Caged storage and video intercom
- Bathrooms with Italian fittings, and
- Feature wall tiles and mirrored storage cabinets