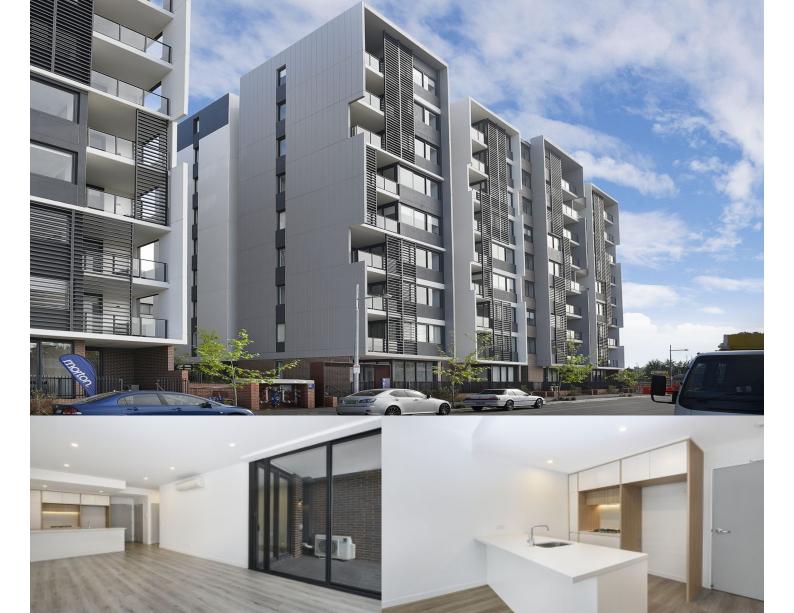

Penrith 401/81B Lord Sheffield Circuit

Thornton Central apartments located on the north side of Penrith train station with park and district views, some with water views towards the picturesque Blue Mountains, situated in the master-planned community Thornton Estate, offering convenient apartment living only metres to Westfield shopping centre, local parks and quality restaurants and cafes.

### Features

- South facing, covered balcony with Penrith view