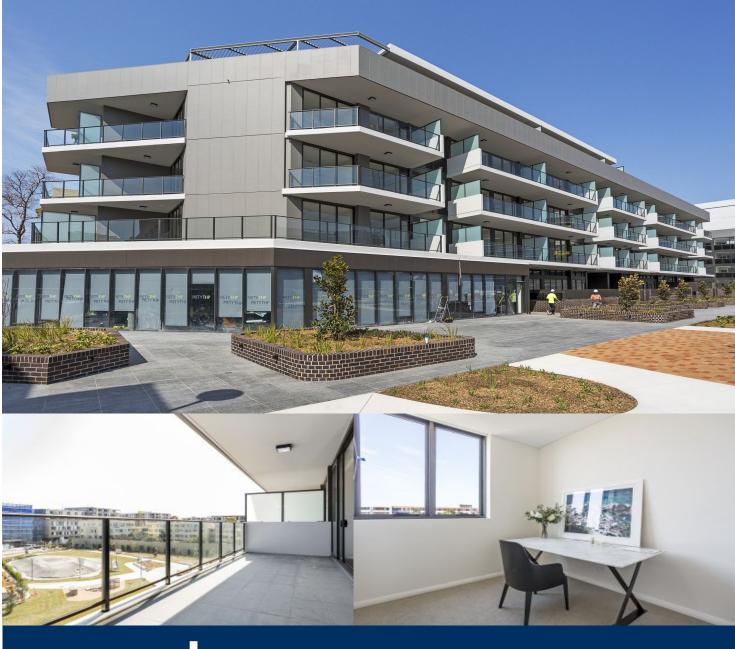

morton.

Wentworth Point B/23 Bennelong Parkway

Here is your opportunity to reside in Wentworth Point's finest and latest, One The Waterfront.

One the Waterfront offers a unique luxury lifestyle with high end indoor and outdoor facilities to entertain you all year round. Located at the foot of Wentworth Point, One the Waterfront is in easy access to transport services to Rhodes, Parramatta and Circular Quay.

- Generous open plan design with latest in décor finishes
- Quality designer kitchen with Bosch built- in appliances
- Security parking space
- Air-conditioning, video intercom entry and lift access
- NBN and Foxtel enabled (connection required)
- Beautiful communal gardens with landscaped surrounds
- Views to parklands
- Walk to restaurants, Olympic Park, Ferry Wharf and speciality stores