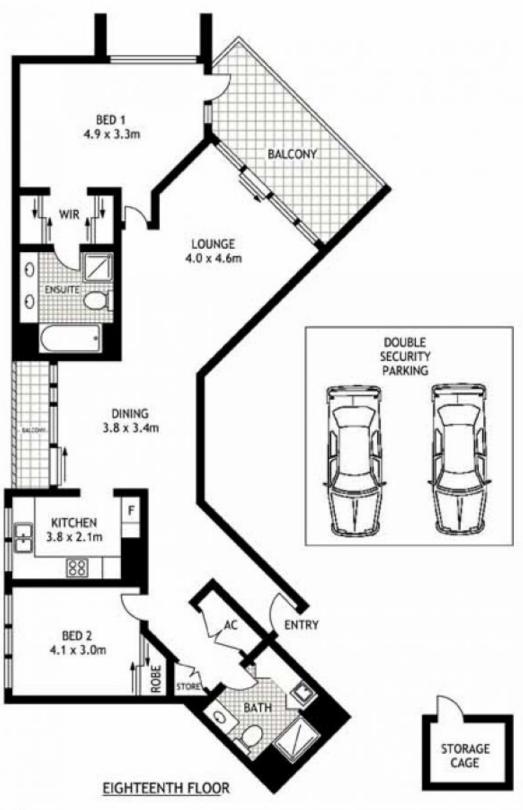

- Impressively proportioned lounge and dining area
- Chic CaesarStone kitchen, European gas fittings
- Generous master is complete with a deluxe ensuite
- Two pools, two gymnasiums and two tennis courts
- Ducted air conditioning, halogen lighting, intercom, European laundry
- Double security parking, 24 hour onsite security, storage cage