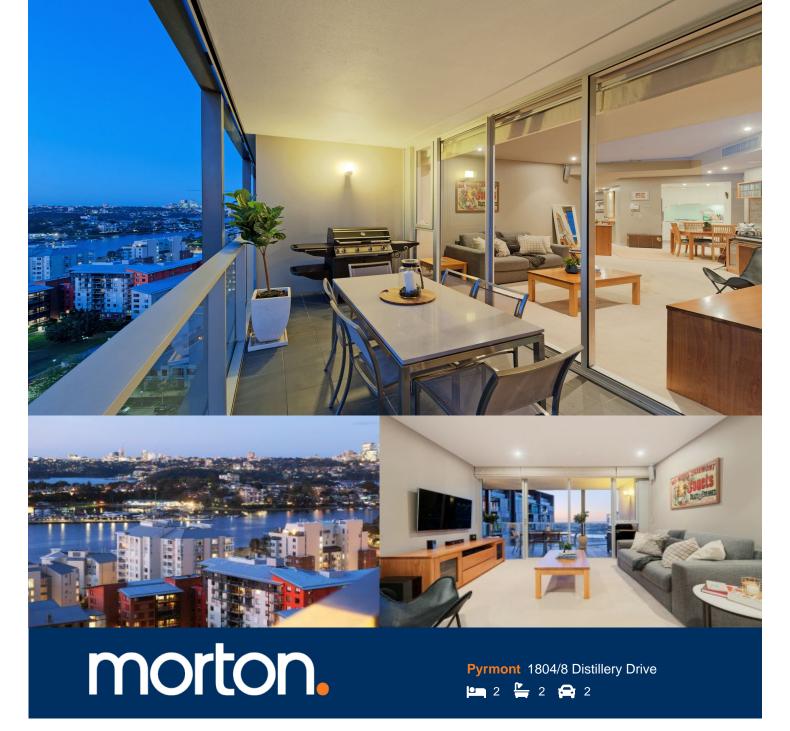

Defined by an unerring attention to detail throughout, this flawless lifestyle apartment is designed for low maintenance executive living. With a functional and intuitive layout, the home is dominated by stunning views that stretch across the city skyline and the waters of Blackwattle Bay to the Anzac Bridge and beyond.

- Impressively proportioned lounge and dining area
- Chic CaesarStone kitchen, European gas fittings
- Generous master is complete with a deluxe ensuite
- Two pools, two gymnasiums and two tennis courts
- Ducted air conditioning, halogen lighting, intercom, European laundry
- Double security parking, 24 hour onsite security, storage cage