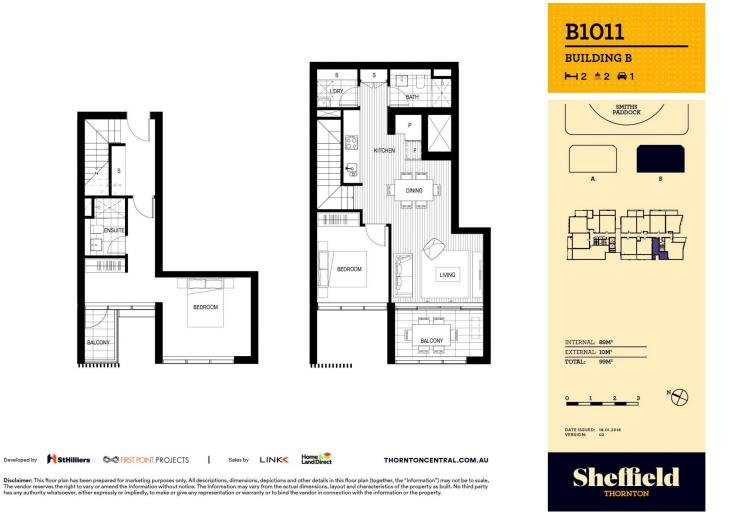

- Two bedroom unfurnished split-level penthouse apartment, covered "Juliet" balcony, wintergarden, south west facing with views of the picturesque Blue Mountains and Penrith CBD.

- Entertainers galley kitchen with stone benchtops, soft close cupboards, mirrored splashback.