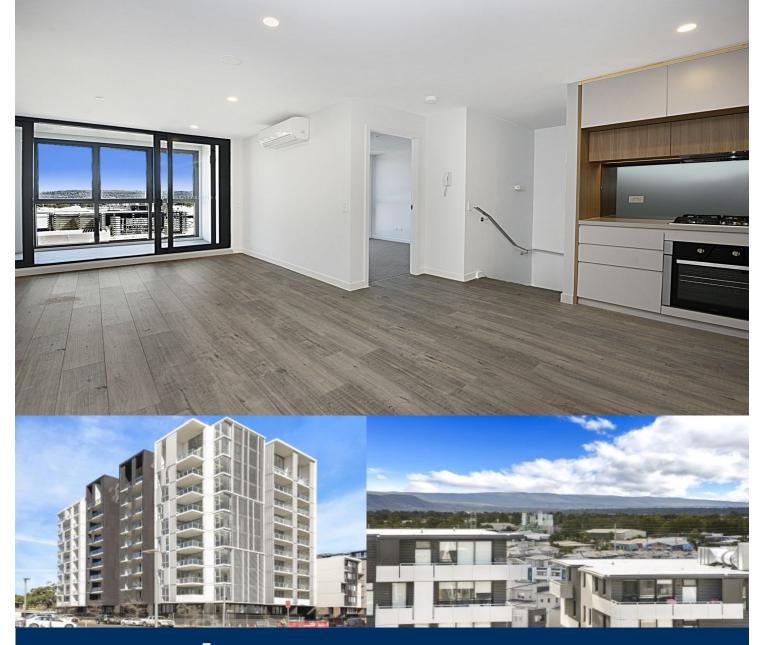

- Two bedroom unfurnished split-level penthouse apartment, covered "Juliet" balcony, wintergarden, south west facing with views of the picturesque Blue Mountains and Penrith CBD.

- Entertainers galley kitchen with stone benchtops, soft close cupboards, mirrored splashback.

- Four burner gas cook top with stainless steel appliances, large internal laundry with dryer.

- LED lighting, reverse-cycle air conditioning throughout, MATV and payTV points in living room and bedroom.

- Light colour scheme, combined open living and dining area upstairs.

- Wool-blend carpeted bedrooms, mirrored built-in robes, large