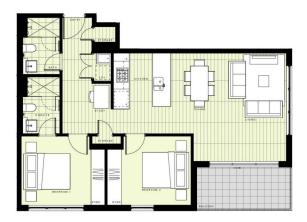

# **BUILDING A**

# LEVEL 3

APARTMENT A322 LOT 21 2 BEDROOM + STUDY | INTERNAL AREA | 71m² | EXTERNAL AREA | 7m² | 76m² Distance: The foor join has been present for maketing prepared only a few processions of the procession of the processio