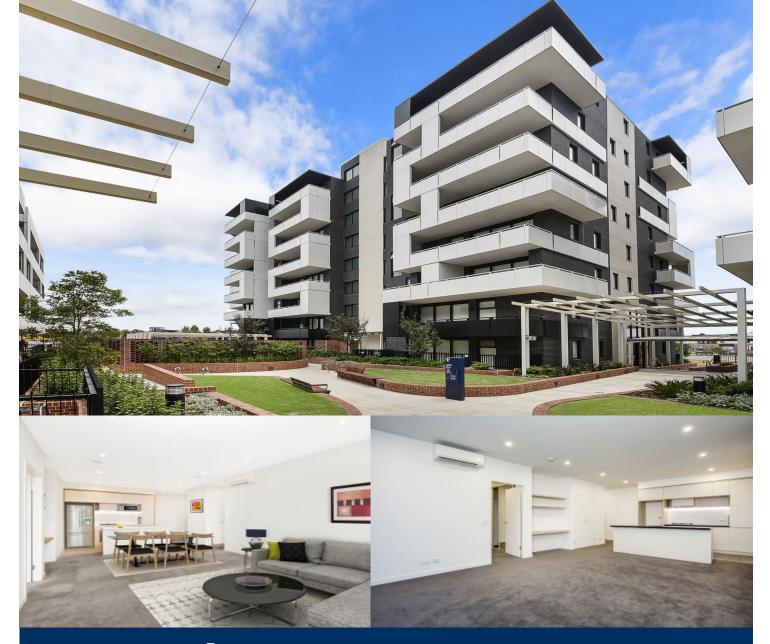

# morton.

Thornton Central apartments located on the north side of Penrith train station with park and district views, some with water views towards the picturesque Blue Mountains, situated in the master-planned community Thornton Estate, offering convenient apartment living only metres to Westfield shopping centre, local parks and quality restaurants and cafes.

#### Features

- South facing, large wrapup covered balcony, garden lookout

Penrith 308/101A Lord Sheffield Circuit