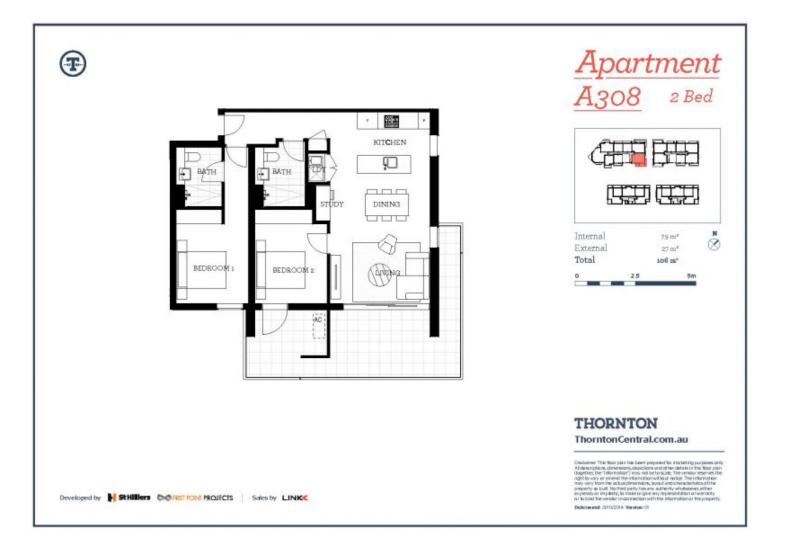

#### Features

- South facing, large wrapup covered balcony, garden lookout

Penrith 308/101A Lord Sheffield Circuit