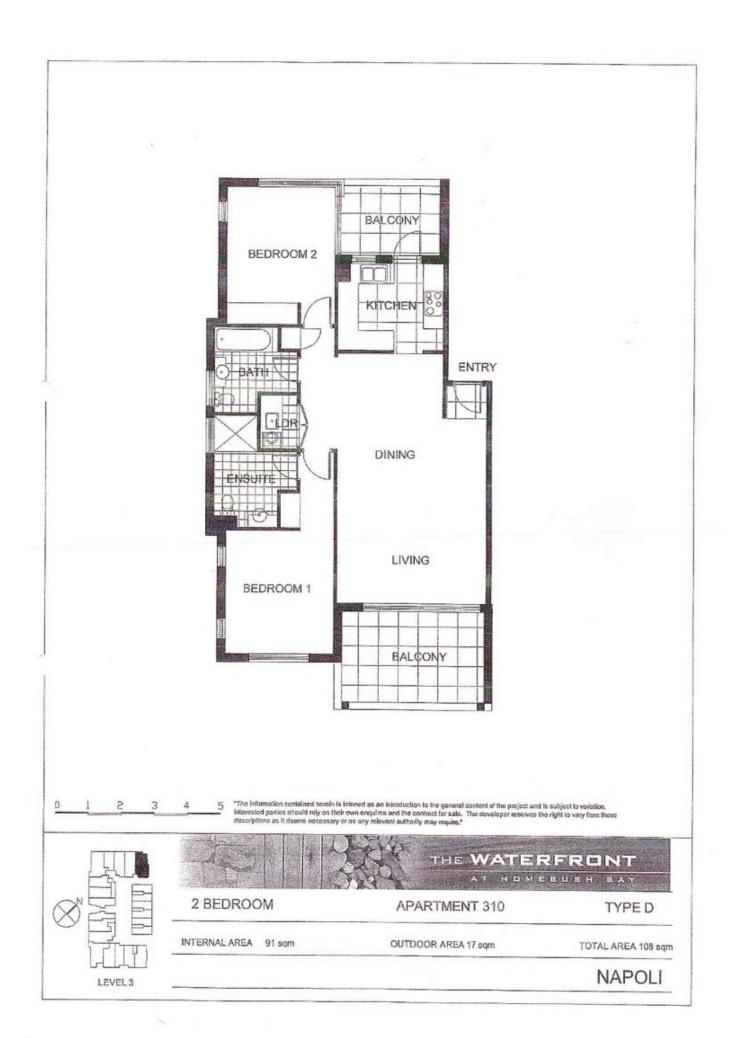

## morton.

The Waterfront is located moments to Sydney Olympic Park main venues, train station, Bicentennial Park and Millennium Parklands. Located in Napoli, this is your opportunity to move into this two bedroom apartment only a short stroll from The Promenade and The Piazza.

- Luxurious apartment located on level three
- Combined living and dining rooms
- Full kitchen with stainless steel appliances
- Great size balcony
- Gas cooking and quality finishes throughout
- Good size bedroom with built-in wardrobes
- Laundry room and clothes dryer
- Single car space