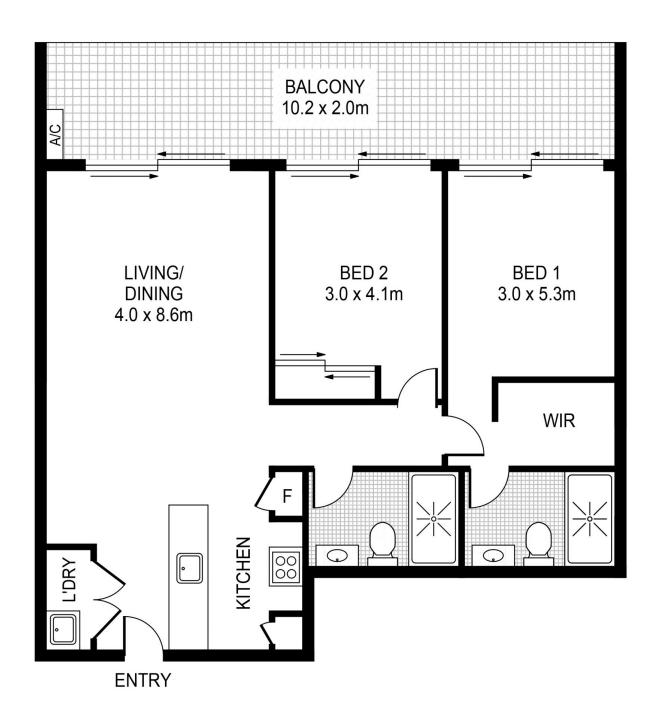

- An elevated position with leafy urban views over the area
- A bright open design featuring neutral decor and timber floors
- Designer kitchen appointed with dishwasher and gas fittings
- Two double bedrooms include a main with walk-in and ensuite
- Full length balcony that flows off the living area and bedrooms
- Designer main bathroom plus a separate internal laundry
- Security car space, lift access, intercom and air conditioning
- Due for completion end of 2018