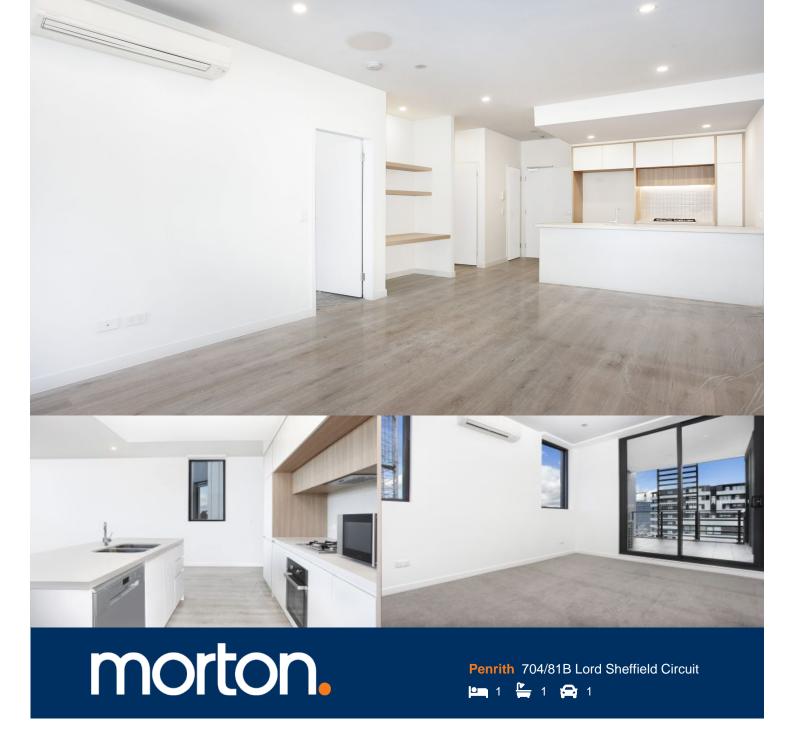

Thornton Central apartments located on the north side of Penrith train station with park and district views, some with water views towards the picturesque Blue Mountains, situated in the master-planned community Thornton Estate, offering convenient apartment living only metres to Westfield shopping centre, local parks and quality restaurants and cafes.

## Features

- North facing, covered balcony with Blue Mountains views