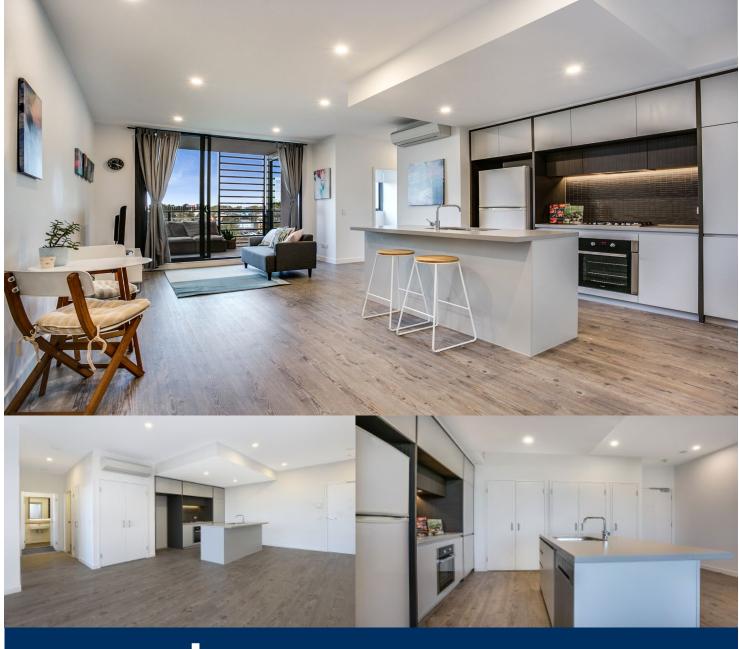

morton.

Penrith 308/81B Lord Sheffield Circuit

2

Thornton Central apartments located on the north side of Penrith train station with park and district views, some with water views towards the picturesque Blue Mountains, situated in the master-planned community Thornton Estate, offering convenient apartment living only metres to Westfield shopping centre, local parks and quality restaurants and cafes.

## Features

- Southeast aspect, uninterrupted lookout