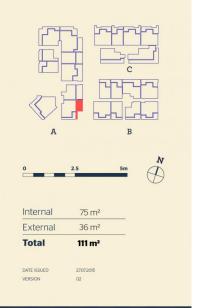

morton.

Penrith 110/81A Lord Sheffield Circuit

Thornton Central apartments located on the north side of Penrith train station with park and district views, some with water views towards the picturesque Blue Mountains, situated in the master-planned community Thornton Estate, offering convenient apartment living only metres to Westfield shopping centre, local parks and quality restaurants and cafes.

#### Features

- Two spacious courtyards totalling 35 sqm

## View

As advertised or by appointment

## **Agent**

## **David Lipman**

0409 663 535



# <u>Apartment</u>

2BED-A 110





thorntoncentral.com.au

**THORNTON**