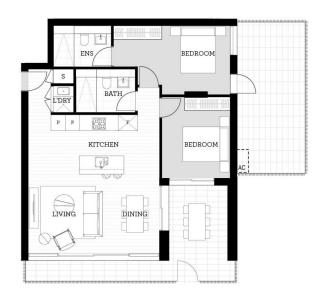

morton.

Penrith 110/81A Lord Sheffield Circuit

Thornton Central apartments located on the north side of Penrith train station with park and district views, some with water views towards the picturesque Blue Mountains, situated in the master-planned community Thornton Estate, offering convenient apartment living only metres to Westfield shopping centre, local parks and quality restaurants and cafes.

#### Features

- Two spacious courtyards totalling 35 sqm

## View

As advertised or by appointment

## **Agent**

## **David Lipman**

0409 663 535



# <u>Apartment</u>

2BED-A 110





thorntoncentral.com.au

**THORNTON**