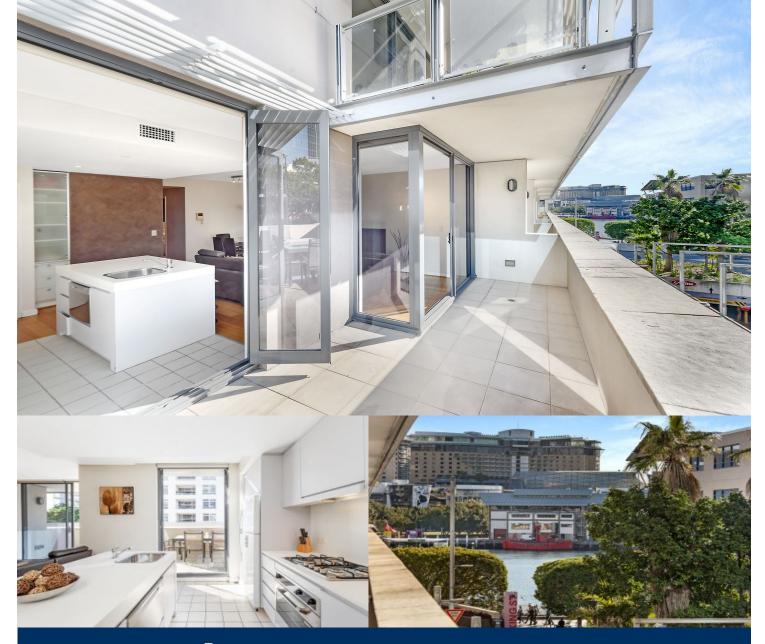

# morton.

Situated at the popular King Street Wharf, this unique, furnished 80sqm apartment features a large open plan living area and bedroom, both leading onto an expansive north facing patio which spans the entire length of the apartment with a city outlook and Harbour glimpses.

- Fully furnished apartment
- French doors, sliding doors to full-width entertainers' area
- Modern contemporary furniture package
- Bedroom with built-in wardrobes and access to patio
- Stylish open plan kitchen with island bench and gas cooking
- Luxurious mosaic bathroom and internal laundry
- Intercom system and secure parking for one vehicle