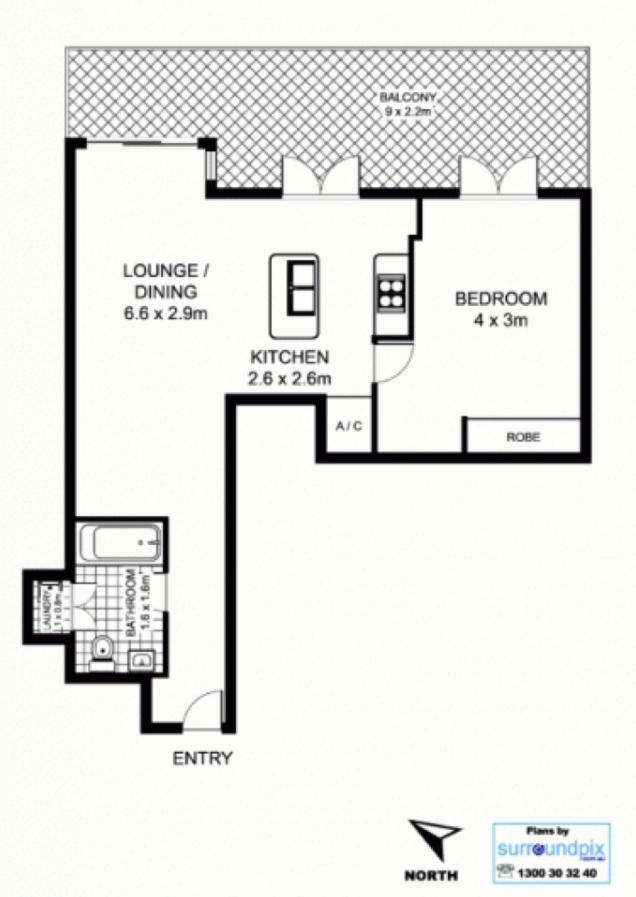

## 311/45 Shelley St, SYDNEY

This floor plan is intended as a guide only. Layout dimensions are approximate only. No representations or warranties of any nature whatsoever are given or intended, Any person using this information should rely on their own enquintes.