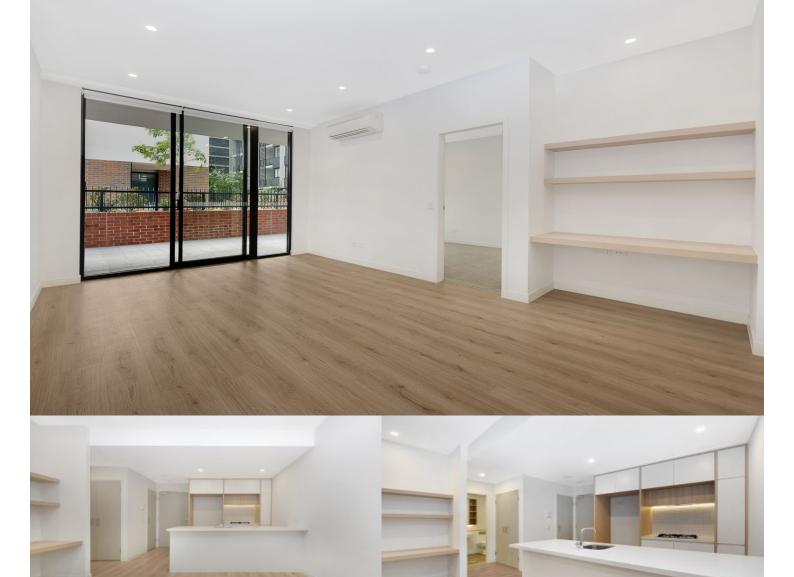

Penrith 107/81A Lord Sheffield Circuit

Thornton Central apartments located on the north side of Penrith train station with park and district views, some with water views towards the picturesque Blue Mountains, situated in the master-planned community Thornton Estate, offering convenient apartment living only metres to Westfield shopping centre, local parks and quality restaurants and cafes.

### Features

- Ground floor easterly aspect with large semi-covered courtyard
- Reverse cycle A/C in bed and living, roller blinds throughout