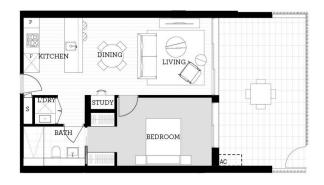

Penrith 107/81A Lord Sheffield Circuit



Thornton Central apartments located on the north side of Penrith train station with park and district views, some with water views towards the picturesque Blue Mountains, situated in the master-planned community Thornton Estate, offering convenient apartment living only metres to Westfield shopping centre, local parks and quality restaurants and cafes.

### Features

- Ground floor easterly aspect with large semi-covered courtyard
- Reverse cycle A/C in bed and living, roller blinds throughout

#### View

As advertised or by appointment

#### **Agent**

## **David Lipman**

0409 663 535

## <u>Apartment</u>

# 1 BED- A 107







thorntoncentral.com.au

**THORNTON**