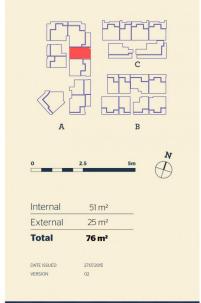

Penrith 107/81A Lord Sheffield Circuit



Thornton Central apartments located on the north side of Penrith train station with park and district views, some with water views towards the picturesque Blue Mountains, situated in the master-planned community Thornton Estate, offering convenient apartment living only metres to Westfield shopping centre, local parks and quality restaurants and cafes.

### Features

- Ground floor easterly aspect with large semi-covered courtyard
- Reverse cycle A/C in bed and living, roller blinds throughout

#### View

As advertised or by appointment

#### **Agent**

## **David Lipman**

0409 663 535

## <u>Apartment</u>

# 1 BED- A 107







thorntoncentral.com.au

**THORNTON**