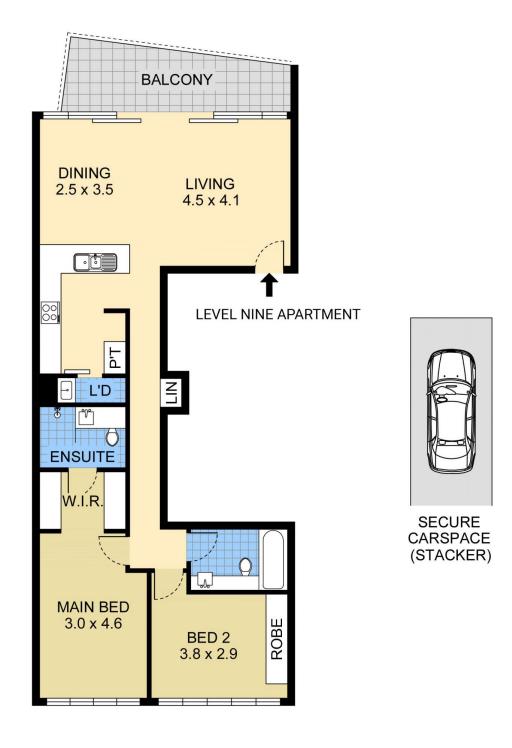

## 901/29 COMMONWEALTH STREET, SYDNEY

PLEASE NOTE: THIS PLAN HAS BEEN PROVIDED BY EMPIRE PLANS FOR MARKETING PURPOSES ONLY. NO RELIANCE SHOULD BE PLACED ON THIS PLAN FOR CONSTRUCTION OR DEMOLITION PURPOSES. EMPIRE PLANS 0402 844 843