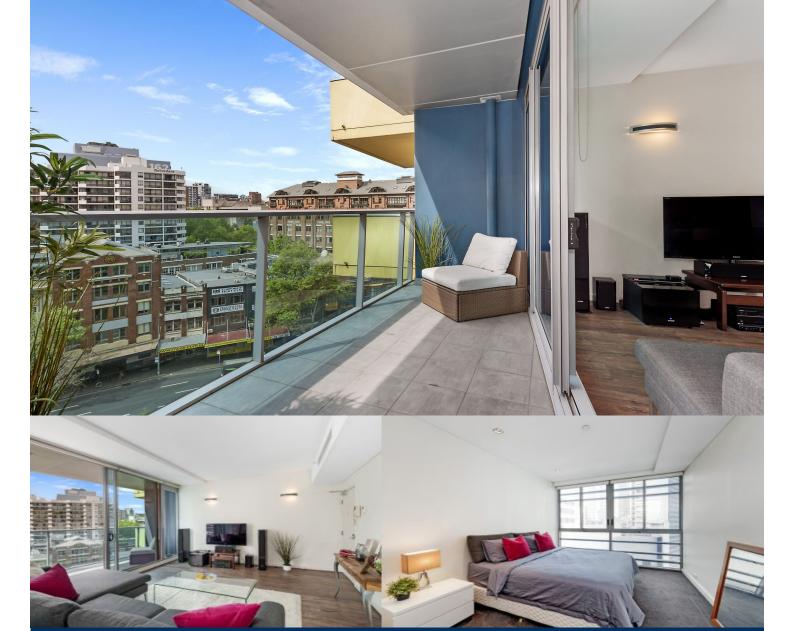

- Well proportioned open plan lounge and dining
- Roof terrace with pool and Opera House views
- Spacious master with walk-in robe and an ensuite
- Caesarstone gas kitchen, superb flow throughout
- Ducted air conditioning, large balcony, 4sqm storage cage
- Secure parking, deluxe bathrooms, video intercom