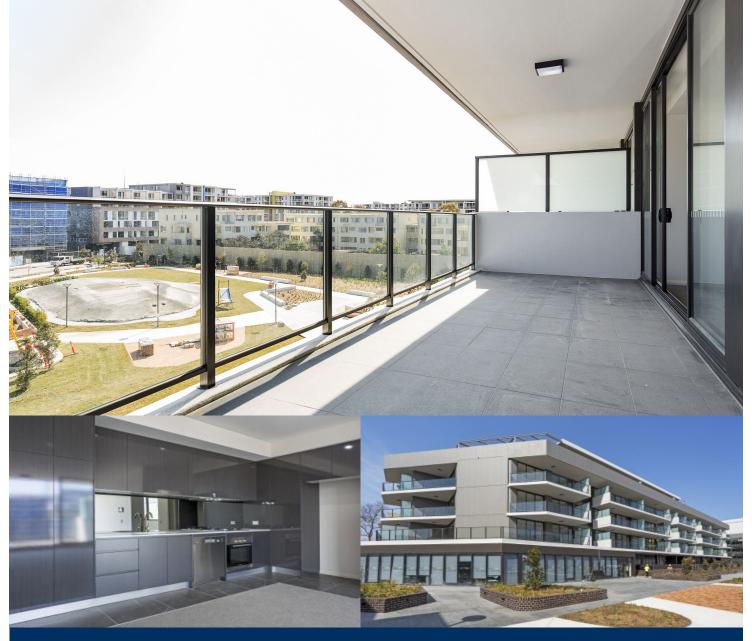

morton.

Wentworth Point G9112/23 Bennelong Parkway

Here is your opportunity to reside in Wentworth Point's finest and latest, One The Waterfront.

One the Waterfront offers a unique luxury lifestyle with high end indoor and outdoor facilities to entertain you all year round. Located at the foot of Wentworth Point, One the Waterfront is in easy access to transport services to Rhodes, Parramatta and Circular Quay.

- Generous open plan design with latest in décor finishes
- Quality designer kitchen with Bosch built- in appliances
- Security parking space
- Air-conditioning, video intercom entry and lift access
- NBN and Foxtel enabled (connection required)
- Beautiful communal gardens with landscaped surrounds
- Views to the water, parklands and the CBD skylines
- Walk to restaurants, Olympic Park, Ferry Wharf and speciality stores