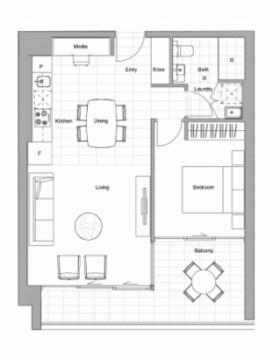

## COASTAL QUARTER F-305 PRINCE HENRY AT LITTLE BAY

Bedrooms Bathrooms Basement Parking

1 + Media

Internal Area External Area

53 sqm 8 sqm

TOTAL AREA

61 sqm

Contact (02) 9256 5968

www.princehenrylittlebay.com.au

A BROOKFIELD Residential property

Floor Plan