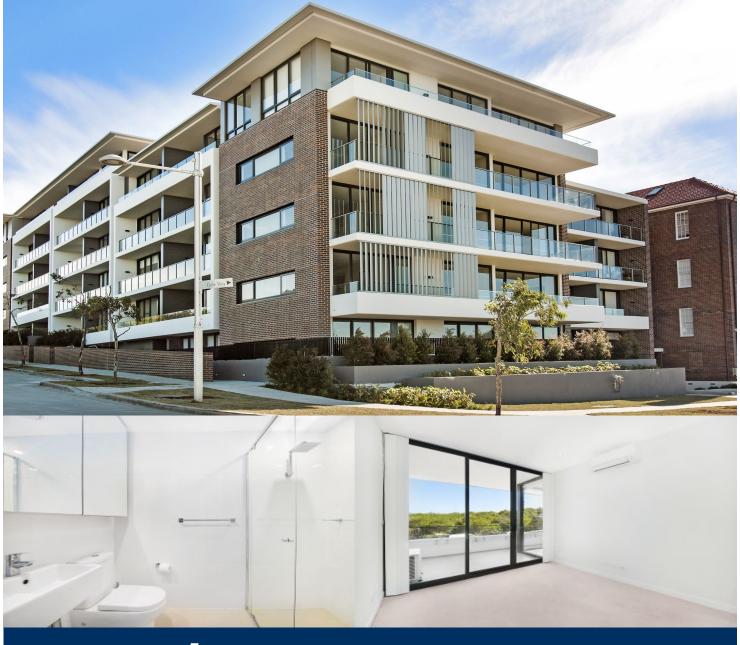

morton.

Little Bay 305/30 Harvey Street

Live in the transformed Prince Henry redevelopment at Little Bay, located opposite peaceful parklands and neighbouring bushlands. Only a few minutes walk from Little Bay beach is the 'Fairview' buillding of the Coastal Quarter. This apartment offers a bright and leafy outlook from its third floor southerly aspect, with views encompassing bushland, golf course and water glimpses.

- 6 month lease only
- Wool carpet in bedroom and tiled kitchen area
- Generous balcony for entertaining or taking in the view
- Stainless steel appliances and stone bench tops
- Internal laundry includes Fisher & Paykel dryer

## COASTAL QUARTER F-305 PRINCE HENRY AT LITTLE BAY

Bedrooms Bathrooms Basement Parking

1 + Media

Internal Area External Area

53 sqm 8 sqm

TOTAL AREA

61 sqm

Contact (02) 9256 5968