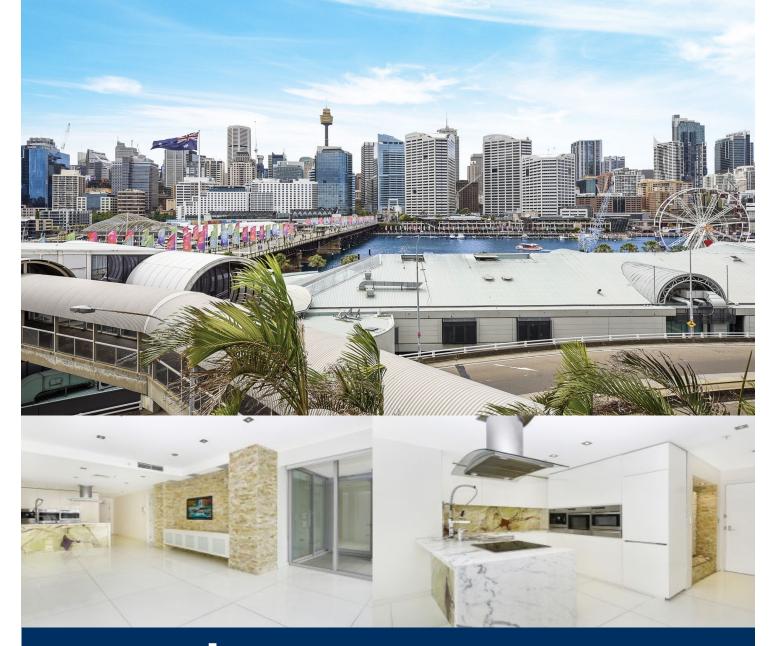

morton.

Pyrmont 315/50 Murray Street

This outstanding apartment offers convenience and luxury, with a breathtaking outlook of the City skyline and Darling Harbour set in the prestigious One Darling Harbour building.

#### Features include:

- Enjoy panoramic harbour views throughout.
- Spacious open plan living and dining which flows onto covered balcony.
- Contemporary kitchen, stainless steel appliances with dishwasher.
- Master bedroom with en suite and separate walk in robe
- Second bedroom with built -ins
- Main bathroom with full bath and internal laundry
- Air-conditioned and secure parking
- Resort facilities including a rooftop heated indoor pool, sauna and spa
- Gymnasium and private rooftop terrace.
- 24/7 Concierge