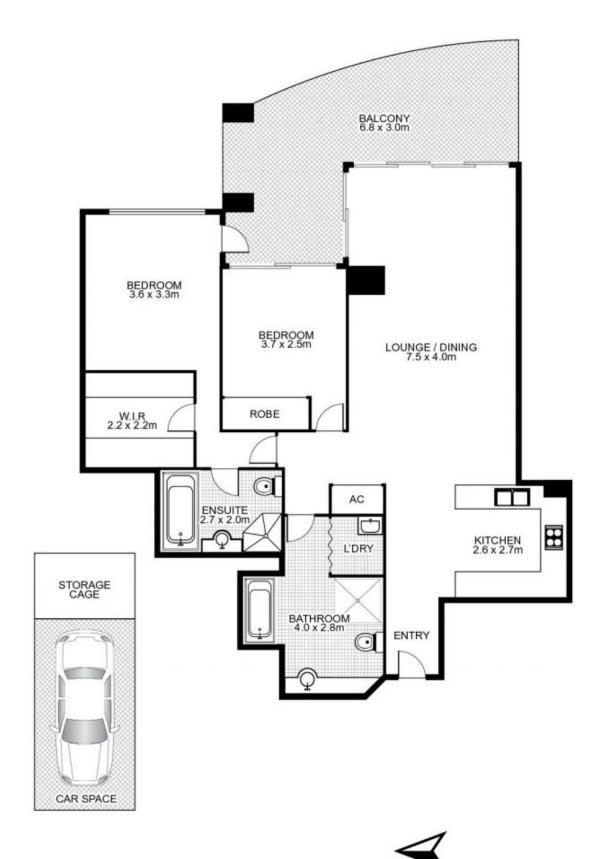

# 315/50 Murray Street, PYRMONT

NORTH

This floor plan is intended as a guide only. Layout dimension are approximate only. No representation or warranties of any nature whatsoever are given or intended. Any person using this information should rely on their own enquiries.