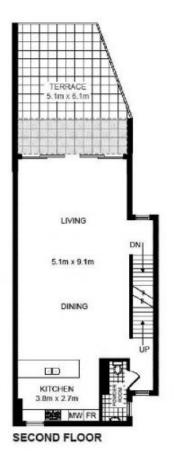

Zetland 4c Wolseley Grove

Tastefully presented, this modern townhouse over three levels is centrally located in the ever popular Victoria Park. Spacious open plan living flows seamlessly to the huge entertainer's terrace which is ideal for inner city living. The master bedroom features a huge walk-in robe and a full sized en suite. With an internal laundry and two security parking spaces, this apartment has everything your heart desires.

- Three double bedrooms with robes
- Modern open plan kitchen with gas cooking & dishwasher
- Combined living/dining flows to the large entertaining terrace
- Wooden floorboards throughout
- Two security car spaces with separate storage
- Three generous outdoor areas