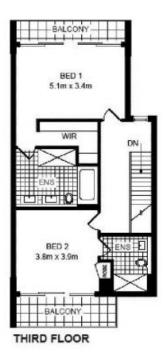

Zetland 4c Wolseley Grove

Tastefully presented, this modern townhouse over three levels is centrally located in the ever popular Victoria Park. Spacious open plan living flows seamlessly to the huge entertainer's terrace which is ideal for inner city living. The master bedroom features a huge walk-in robe and a full sized en suite. With an internal laundry and two security parking spaces, this apartment has everything your heart desires.

- Three double bedrooms with robes
- Modern open plan kitchen with gas cooking & dishwasher
- Combined living/dining flows to the large entertaining terrace
- Wooden floorboards throughout
- Two security car spaces with separate storage
- Three generous outdoor areas