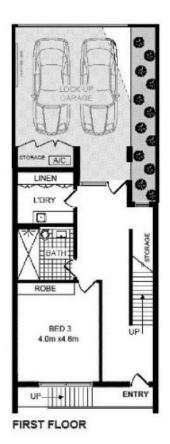

- Three double bedrooms with robes
- Modern open plan kitchen with gas cooking & dishwasher
- Combined living/dining flows to the large entertaining terrace
- Wooden floorboards throughout
- Two security car spaces with separate storage
- Three generous outdoor areas