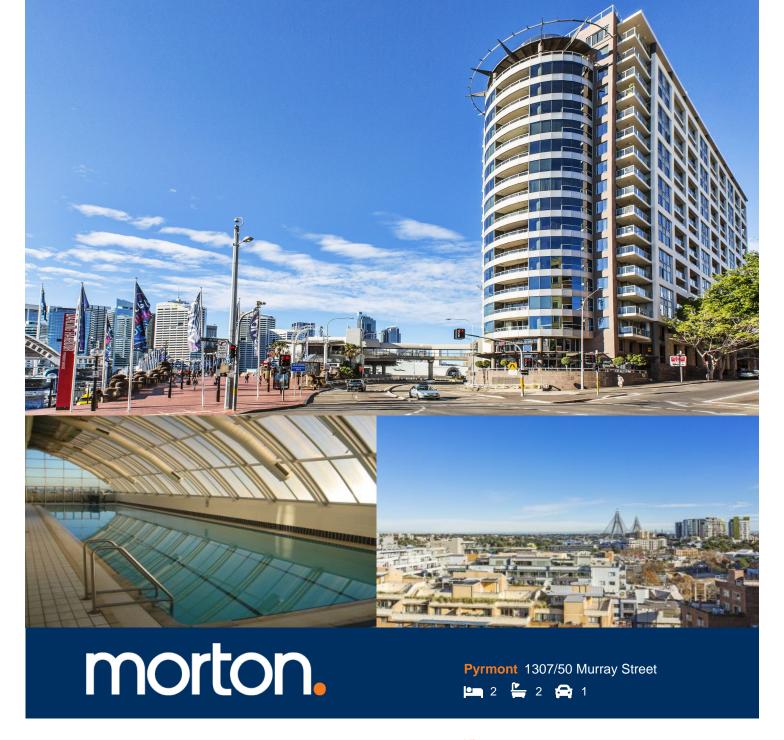

Situated on the city's edge, in the highly regarded One Darling Harbour building, is this spacious, furnished two bedroom apartment capturing prized Darling Harbour and Cockle Bay, with ultimate convenience within a short stroll walk across Pyrmont Bridge and into the City CBD Centre.

- Panoramic views of the harbour, city skyline and Darling Harbour
- Open plan living over one level,
- Superb kitchen, ample stone bench space
- King sized master with ensuite
- Secure undercover side by side parking
- Full building security with 24/7 concierge
- Rooftop pool and observation deck with stunning Sydney views
- Other facilities include spa, sauna and well equipped gym