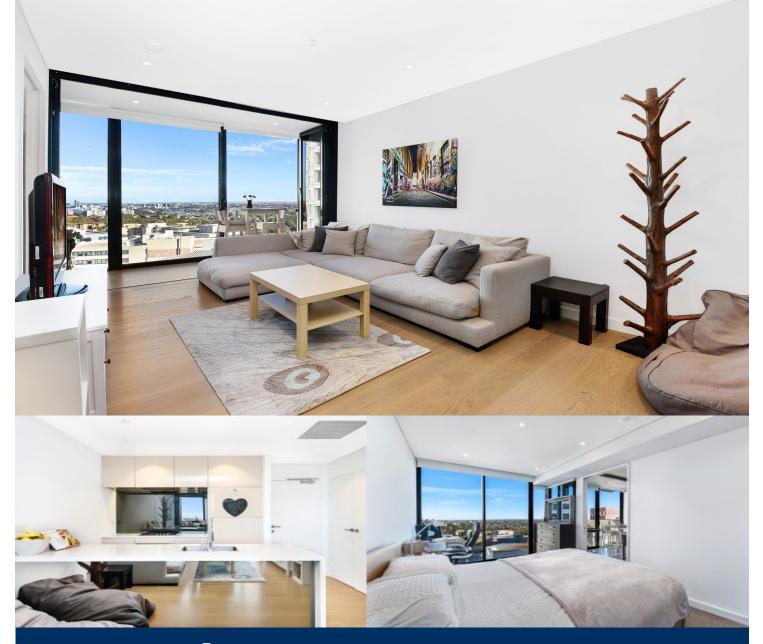

# morton.

Holding deposit taken, all future inspections cancelled.

Space, style and quality finishes will define this as new apartment nestled in a prime position of Air St Leonards. Designed by Robertson and Marks, the Air development offers seamless light-filled indoor/outdoor living in a highly sought after vibrant location.

- South facing, Anzac Bridge views
- Cleverly configured interiors maximise the space
- Integrated seamless wintergarden
- Oak timber flooring and wool blend carpets
- Full height floor to ceiling glass windows
- Reverse cycle ducted air conditioning
- CaeserStone bench tops and polyurethane cabinetry
- Mirrored splashbacks and European appliances
- LED lights, internal laundry, NBN and Foxtel wiring
- Minutes away from St Leonards station
- One secured car space