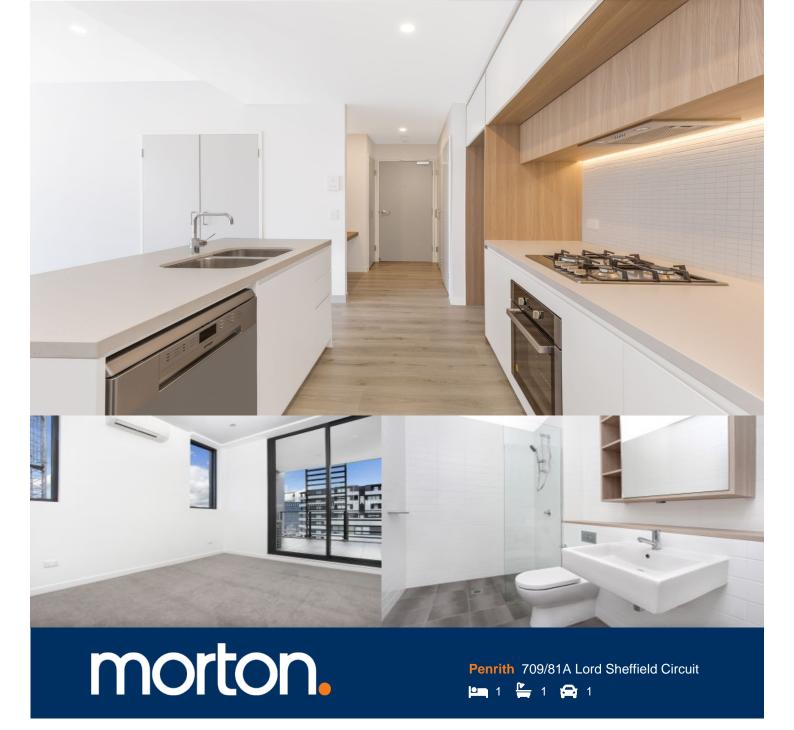

Thornton Central apartments located on the north side of Penrith train station with park and district views, some with water views towards the picturesque Blue Mountains, situated in the master-planned community Thornton Estate, offering convenient apartment living only metres to Westfield shopping centre, local parks and quality restaurants and cafes.

## Features

- East facing, garden views, covered balcony, study nook