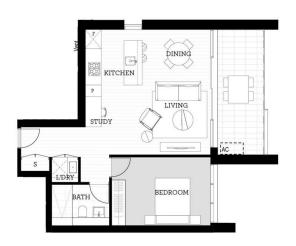

Thornton Central apartments located on the north side of Penrith train station with park and district views, some with water views towards the picturesque Blue Mountains, situated in the master-planned community Thornton Estate, offering convenient apartment living only metres to Westfield shopping centre, local parks and quality restaurants and cafes.

## Features

- East facing, garden views, covered balcony, study nook

## V:----

As advertised or by appointment

## **Agent**

## **David Lipman**

0409 663 535



<u>Apartment</u>

1 BED- A <mark>70</mark>9





Sales by LINK Home & Land Direct

thorntoncentral.com.au

**THORNTON**